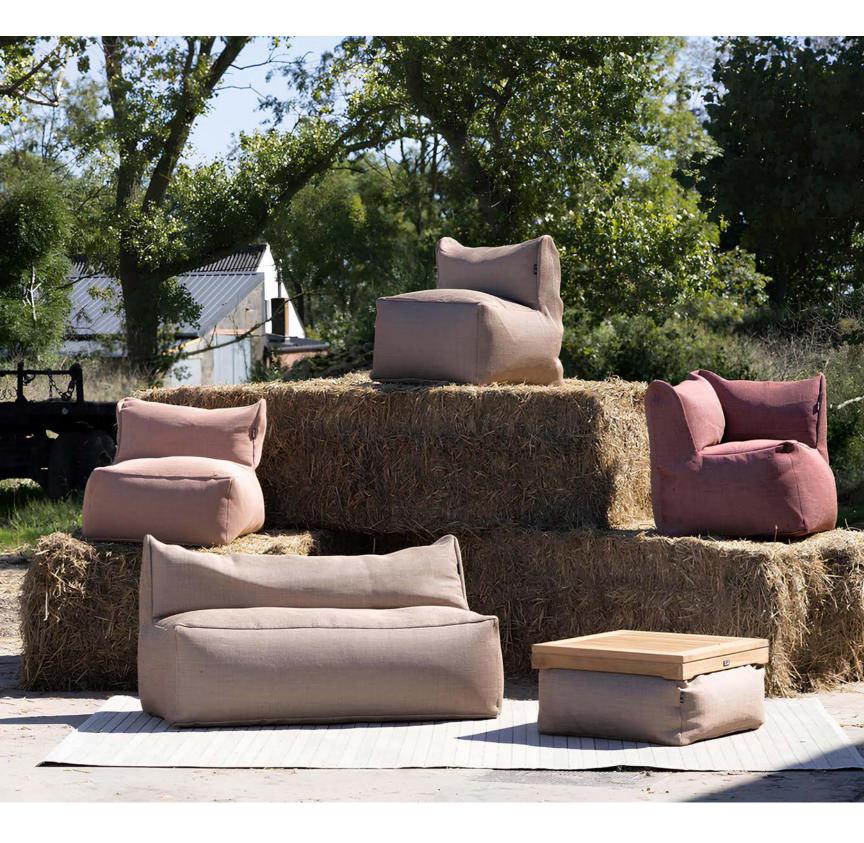

# CLIQUE

Adaptability is a built in feature of our Clique collection. A multitude of components of various shapes offers you the possibility of endless configurations and, reconfigurations as well. Clique easily adapts to most of your requirements while its intricate weaving makes quite a statement.

# CLOUD

Can the word sexy apply to outdoor furniture? Looks like it clearly does with CLOUD! Love at first sight. It's sculptural shape, expertly woven is the true definition of eye candy. Put simply, Cloud is an exquisite invitation to site down and relax.

# DOTTY

Get ready for a relaxing summer season with Dotty. Transform your summers into relaxed and trendy outdoor paradises. The Dotty collection is a statement of comfort and style, perfect for beaming sun by the pool, relaxing on the terrace or socialising in the lush garden. And best of all, they float! Add a touch of luxury and fun by placing them even in the pool..