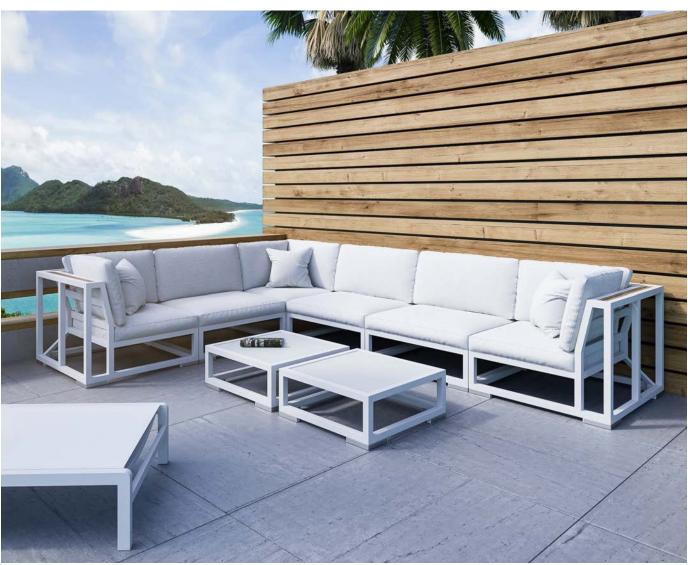

### WAKE

Thanks to backs that can be moved on all four sides of their bases, this seating system is the epitome of adaptability. You can easily create face-to-face seating, side-by-side, armless units, corner units, chairs, loveseats, sofas, and sectionals, in short, possibilities are endless outdoor or indoor.