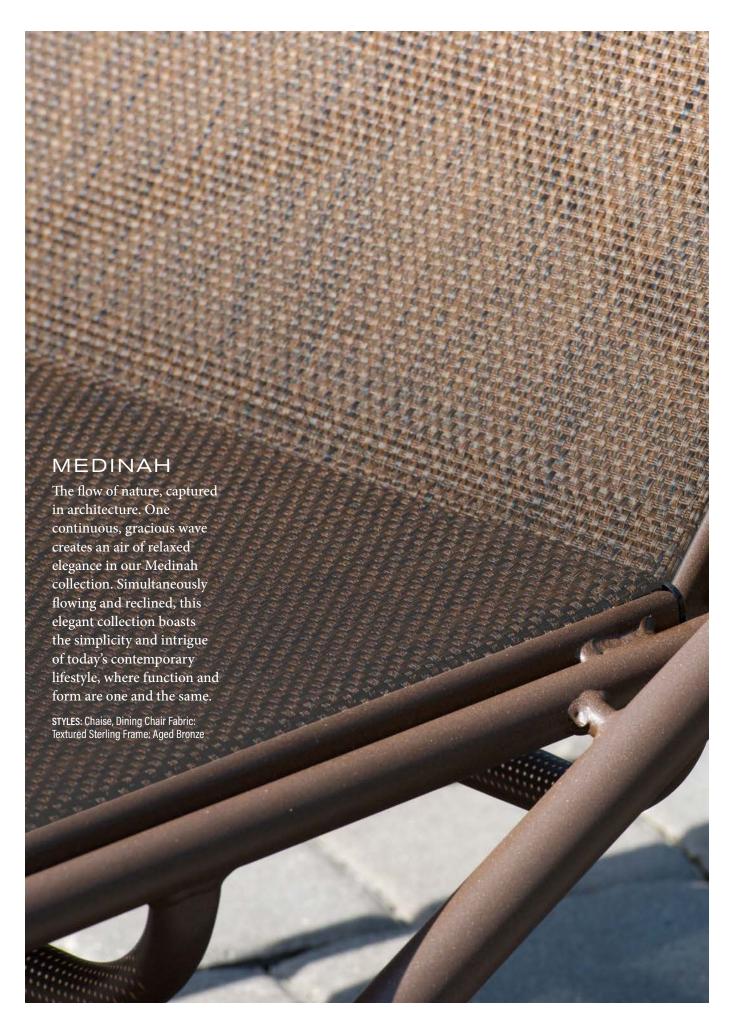

### WAKE

Thanks to backs that can be moved on all four sides of their bases, this seating system is the epitome of adaptability. You can easily create face-to-face seating, side-by-side, armless units, corner units, chairs, loveseats, sofas, and sectionals, in short, possibilities are endless outdoor or indoor.