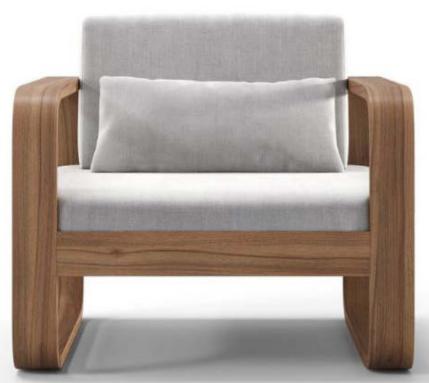

### **ELITE**

With genuine teak wood arms, lightweight polyester sling, and straight-lined silhouette, the Elite collection exudes sophisticated simplicity. If simplicity in style and slender appeal are what you seek, Elite stands above the rest.