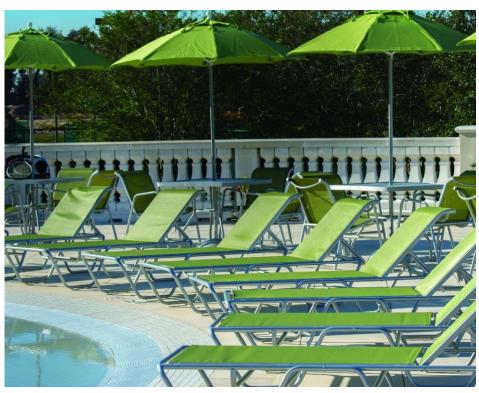

### **BAY HILL**

Named after the home of one of the most exquisite golf courses in Florida, the Bay Hill collection is a classic. Sloping lines and soft contours complete this collection with a look that will last. And with a variety of seating options available in both relaxed sling and vinyl, Bay Hill can feel right at home in your poolside paradise.

**STYLES:** Dining Chair; Lounge Chair **FABRIC:** Relaxed Sling, Lime Green FX

FRAME: Silver

ACCENTS: Aluminum Top Dining Table, Phillips

Style; Market Umbrella