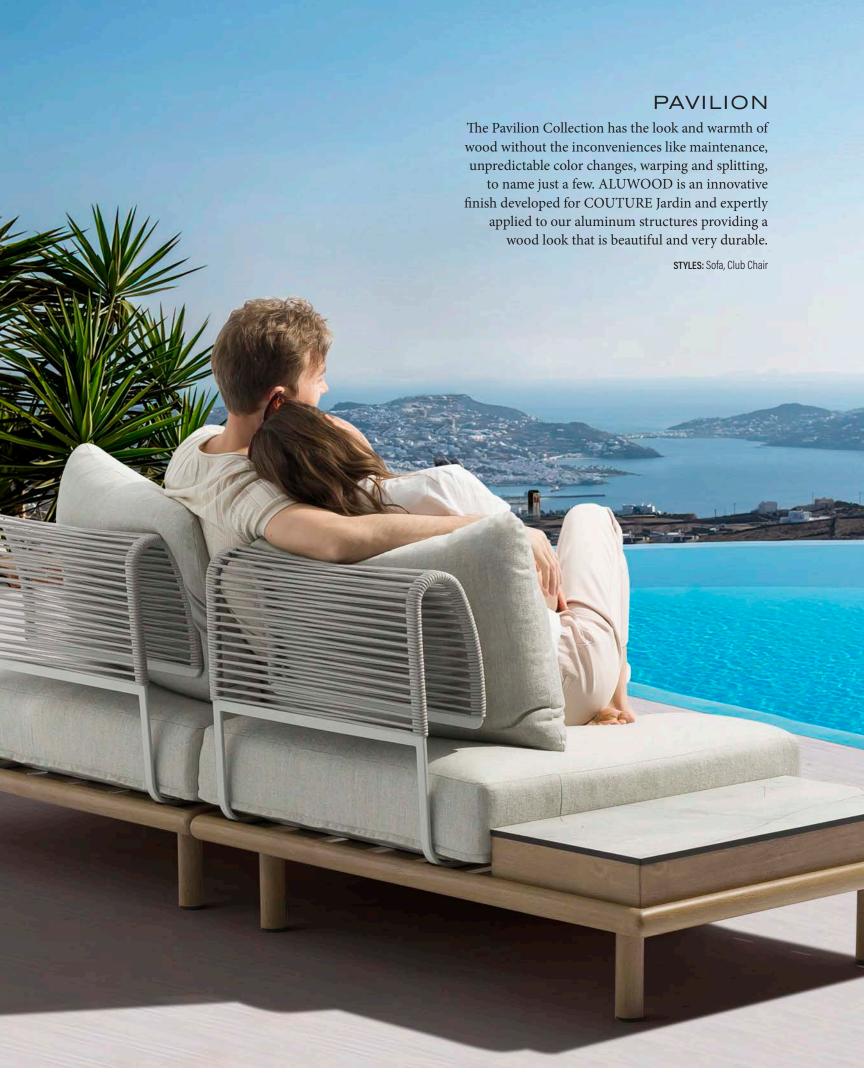

Black; Textured Silver

















### LOFT

Named after the bright, airy feel that it brings to any space, the Loft collection evokes lofty aspirations. With its feathery white cushions, transitional lines, and beautiful driftwood finish, Loft can easily ground your contemporary beach home or your casual deckside retreat.

STYLES: Daybed, Dining Chair, Counter Stool, Club Chair, Dining Table, Coffee Table









### **MORGAN**

For those who believe less is more, Morgan favors the understated over the embellished, the timeless over the trendy. Scaled for smaller spaces without sacrificing comfort, this collection embodies exactly what casual furnishings should: durability, comfort, and effortless style.

STYLES: Sofa, Club Chair, Dining Chair, Bar Stool accents: Dana Egg Chair









### WAKE

Thanks to backs that can be moved on all four sides of their bases, this seating system is the epitome of adaptability. You can easily create face-to-face seating, side-by-side, armless units, corner units, chairs, loveseats, sofas, and sectionals, in short, possibilities are endless outdoor or indoor.

STYLES: Sofa, Club Chair

MODERN

Collections





## AQUA

Luxury doesn't end at the water's edge thanks to the stunningly sleek Aqua collection. With chairs, chaises, and tables designed to withstand sun, sand, and pool chemicals, Aqua's furniture and accessories let guests lounge in style both in and out of the water.

STYLES: In-Water Chaise, In-Water table, In-Water Deep chaise FRAME: White











STYLES: In-Water Deep Chaise Frame: White



### BAKER

The quiet cou