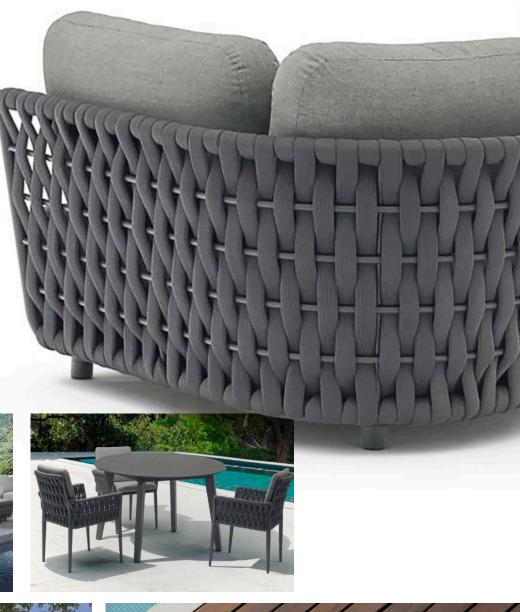

### CATALINA

Named after the Isle of Catalina, an Orlando suburb built in the '50s to accomodate the influx of new families to central Florida, this collection has a unique charm. Its an eclectic collage of materials and styles—fabric, weave, mid-century, contemporary, curves and corners—all unified by a durable teak frame that adds texture and color to your outdoor vista. Plus, with its incredible selection of body styles, tables, and shelving options, the Catalina collection is highly customizable to suit your scenic escape.

**STYLES:** Side Chair, High Back Chair, Sofa, Love Seat, Club Chair

There is no more fitting a name. The Curv collection's signature chaise lounge is a conversation piece, the ultimate marriage of form and function. Its elegant arching frame is a visual invitation to relax, to lean into the moment, while its versatile selection of fabrics and color options ensure that Curv is a showstopper in any recreation space.