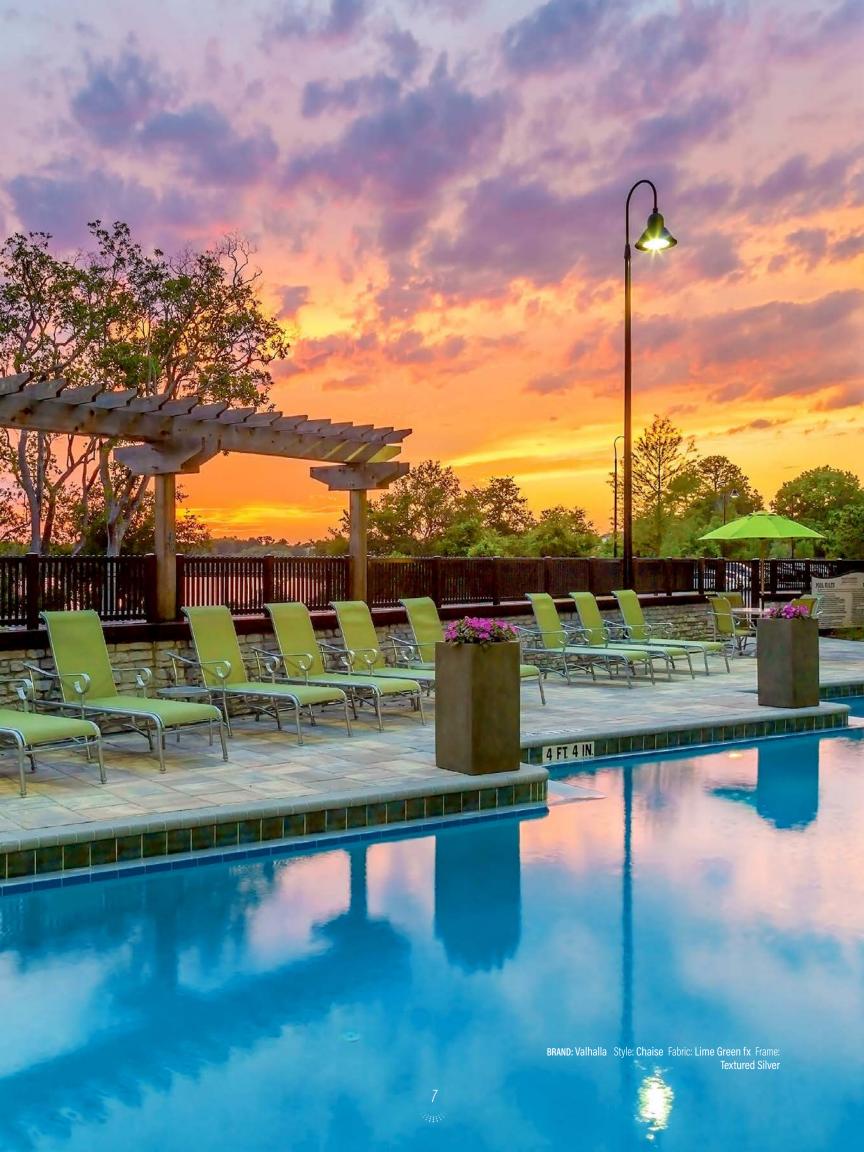

### VALHALLA

Just as Valhalla is both a victorious afterlife in Norse mythology and a heavenly resort neighborhood in the heart of the Florida Keys, so too is this collection a melding of classical legend and coastal luxury. Its gentle, sloping angles evoke the rolling of the tides, while fanciful swirled armrests, arched stretchers, and cylindrical footing bring forth the stunning architectures from ancient times.

With its graceful blend of poised formality and contemporary comfort, the Valhalla collection will shine against any backdrop, from ivy to palm trees, from stucco to sandstone, and everything in between.

**STYLES:** Dining Chair; Lounge Chair Fabric: Terrace Sienna Frame: Dark Brown **ACCENTS:** Aluminum Top Dining Table, Phillips pattern