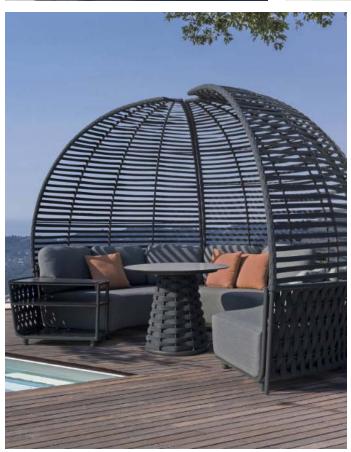

# **HAVEN**

Indoor meets the outdoors with Haven At the very first sight, you already feel comfortable and ready to enjoy free time with your loved ones, or... why not alone! Finely dressed with unique fibers Haven conveys an immediate sense of happiness just waiting for you.

**STYLES:** Chaise Lounge Ottoman, Dining Chair, Corner Sofa, Canopy

Meaving simple pleasures into your paradise