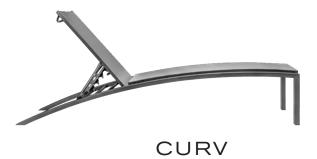

**STYLES:** Side Chair, High Back Chair, Sofa, Love Seat, Club Chair

There is no more fitting a name. The Curv collection's signature chaise lounge is a conversation piece, the ultimate marriage of form and function. Its elegant arching frame is a visual invitation to relax, to lean into the moment, while its versatile selection of fabrics and color options ensure that Curv is a showstopper in any recreation space.

STYLES: Chaise Fabric: Salsa FX, Slate Frame: Black; Textured Silver