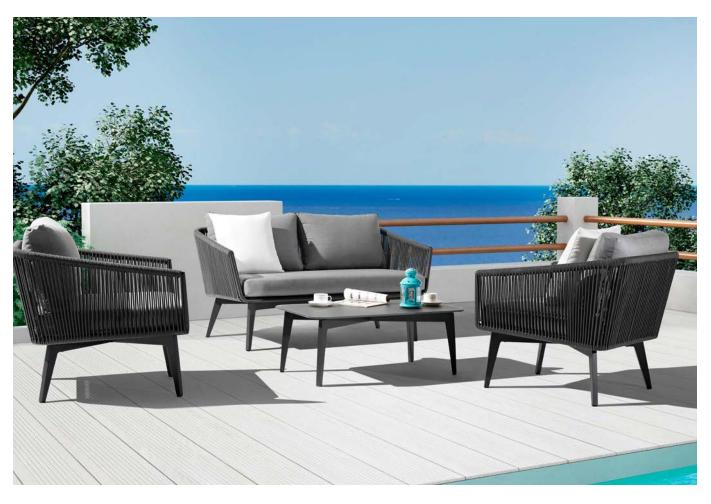

### **HYBRID**

94, 138 Clique

96, 138 Cloud

*97, 140* Dotty

98, 140 Dove

100, 143 Haven

101, 167 Kokoon

103, 146 Lume