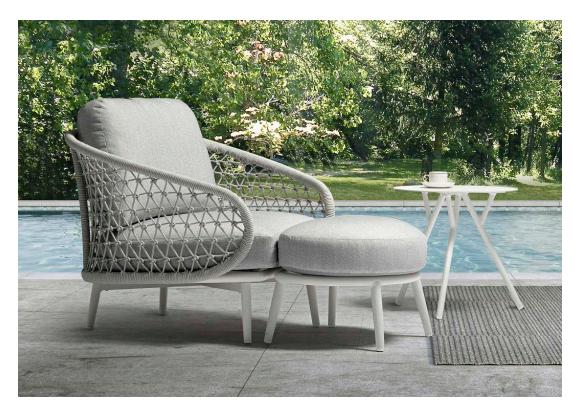

shion pads are also made out of treated outdoor acrylic fabric COUTUREtex, which is also waterproof treated.

**STYLES:** Club Chair, Sofa, Dining Chair, Coffee Table







HYBRID

Collections





# CLIQUE

Adaptability is a built in feature of our Clique collection. A multitude of components of various shapes offers you the possibility of endless configurations and, reconfigurations as well. Clique easily adapts to most of your requirements while its intricate weaving makes quite a statement.



# CLOUD

Can the word sexy apply to outdoor furniture? Looks like it clearly does with CLOUD! Love at first sight. It's sculptural shape, expertly woven is the true definition of eye candy. Put simply, Cloud is an exquisite invitation to site down and relax.

**STYLES:** Daybed, Sofa, armchair







# DOTTY

Get ready for a relaxing summer season with Dotty. Transform your summers into relaxed and trendy outdoor paradises. The Dotty collection is a statement of comfort and style, perfect for beaming sun by the pool, relaxing on the terrace or socialising in the lush garden. And best of all, they float! Add a touch of luxury and fun by placing them even in the pool..

STYLES: Poufs, long chairs and lounge sets









# **HAVEN**

Indoor meets the outdoors with Haven At the very first sight, you already feel comfortable and ready to enjoy free time with your loved ones, or... why not alone! Finely dressed with unique fibers Haven conveys an immediate sense of happiness just waiting for you.

**STYLES:** Chaise Lounge Ottoman, Dining Chair, Corner Sofa, Canopy









Meaving si