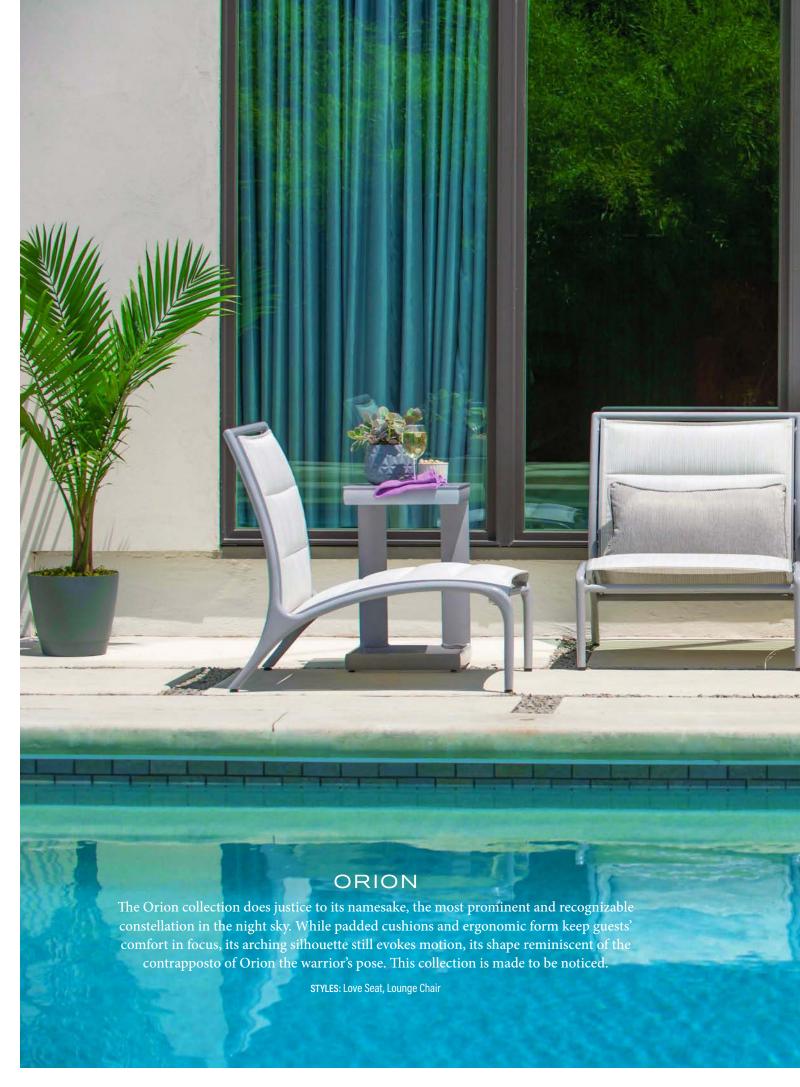

#### REMINGTON

The name Remington has always been associated with striking design and quality metalwork, and this collection is certainly no exception. Blending modern and industrial styles, Remington's distinct, open silhouette and sleek, angular lines are thoughtfully complemented with soft curves and subtle intricacies that reward both the pleasure-seeker and the design-minded. Plus, with a wide assortment of styles and two cool-neutral color schemes, your Remington furniture will only ever stand out in a good way.

**STYLES:** Three-Piece Sectional, Bar Stool **COLOR** Scheme: Burnished Slate

WOVEN

Collections