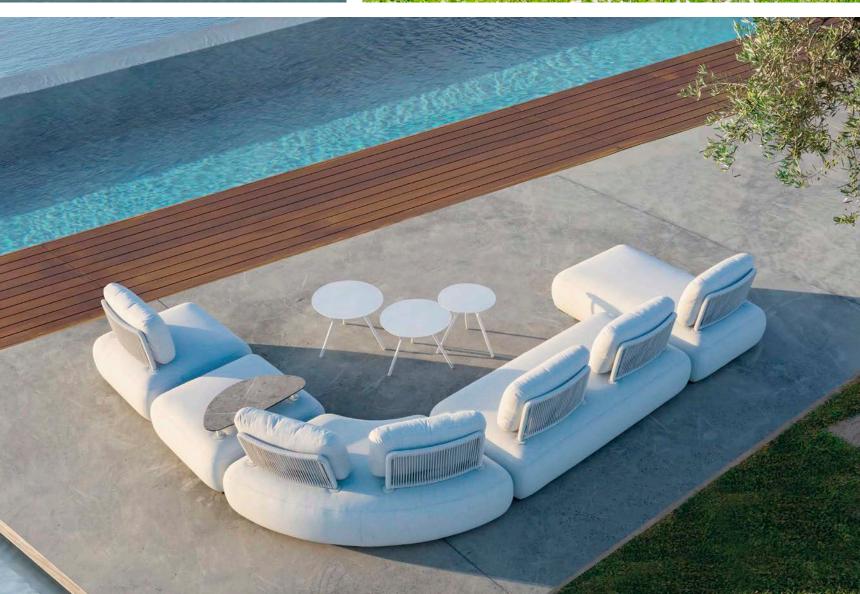

# VOXEL

Meet the future of funiture. With its variety of pleasing angles, curves, edges, and eccentricities, the Voxel collection is always sure to be a attention-grabber. Geometric, yet ergonomic, each piece in this collection is the epitome of high-design. Despite its niche designs, Voxel is quite versatile, with some pieces that echo the flow of nature, and others that are the essence of modernity. Whether you prefer flow or control, the one thing this collection can never be is boring.