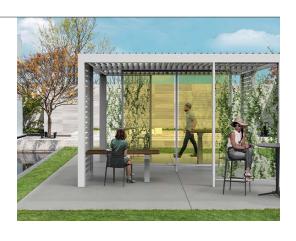

# **UPLIFT**

The absolute cutting-edge in environmental design, the new Uplift series allows you to build custom outdoor spaces from scratch. Its modular panels are simple to mix and match, allowing you to create any wall, door, roof, or window you put your mind to.