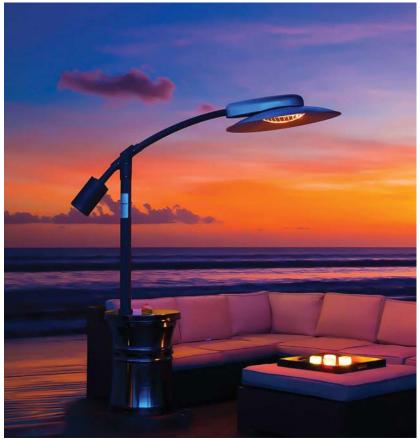

# PATIO HEATERS

For areas with more inclement weather, our selection of propane-powered patio heaters packs a punch. Available in several beautiful metallic finishes, each of our four patio heaters brings its own intrigue to the table, from the Axis collapsible heater to the Curve infrared heater.

SELECTIONS: Halo, Curve, Axis