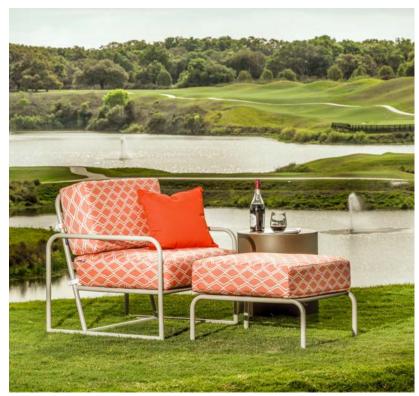

STYLES: Three Seater Sofa, Two Seater Sofa, Oval Coffee Table, Round Coffee Table, Chaise Lounge,
Dining Chair
COLOR: Charcoal Gray

The Pure collection which has an elegant structure, enhanced by subtle teak inlays. Pure is at ease in both residential and commercial environments, no matter the size.

STYLES: Two Seater Sofa, Armchair, Coffee table, Chaise Lounge ACCENTS: Tempered Ceramic-Coated Glass, Teak Inlays