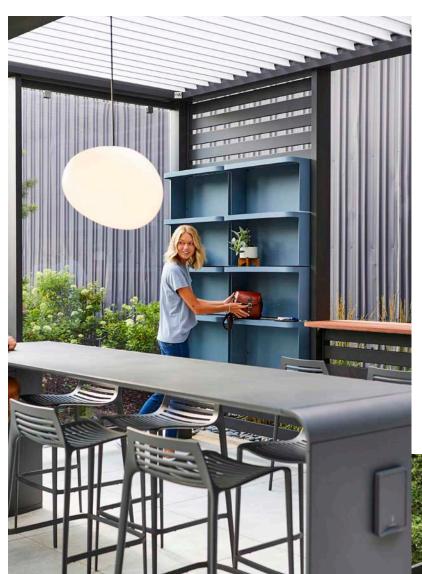

# GO TABLES

The Go Table brings a new dimension to the communal table with integrated power that enables people to stay connected outdoors in the places where they live, learn, work, play, and travel. Available in dining height, standing height, and standing height with canopy, Go Table is an ergonomic solution to your outdoor environment.

# **UPLIFT**

The absolute cutting-edge in environmental design, the new Uplift series allows you to build custom outdoor spaces from scratch. Its modular panels are simple to mix and match, allowing you to create any wall, door, roof, or window you put your mind to.