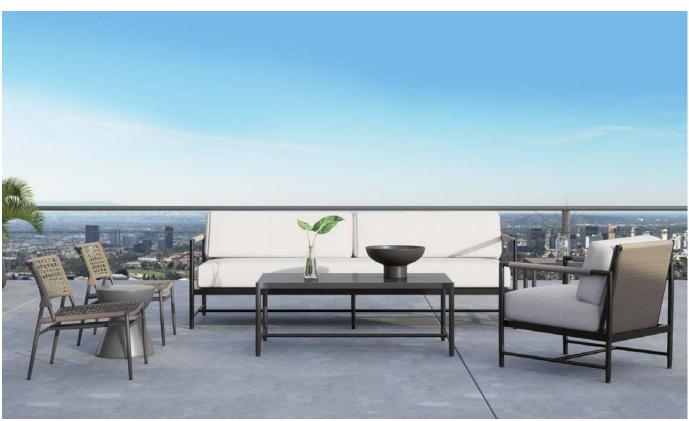

#### REMINGTON

The name Remington has always been associated with striking design and quality metalwork, and this collection is certainly no exception. Blending modern and industrial styles, Remington's distinct, open silhouette and sleek, angular lines are thoughtfully complemented with soft curves and subtle intricacies that reward both the pleasure-seeker and the design-minded. Plus, with a wide assortment of styles and two cool-neutral color schemes, your Remington furniture will only ever stand out in a good way.

**STYLES:** Three-Piece Sectional, Bar Stool **COLOR** Scheme: Burnished Slate

WOVEN

Collections