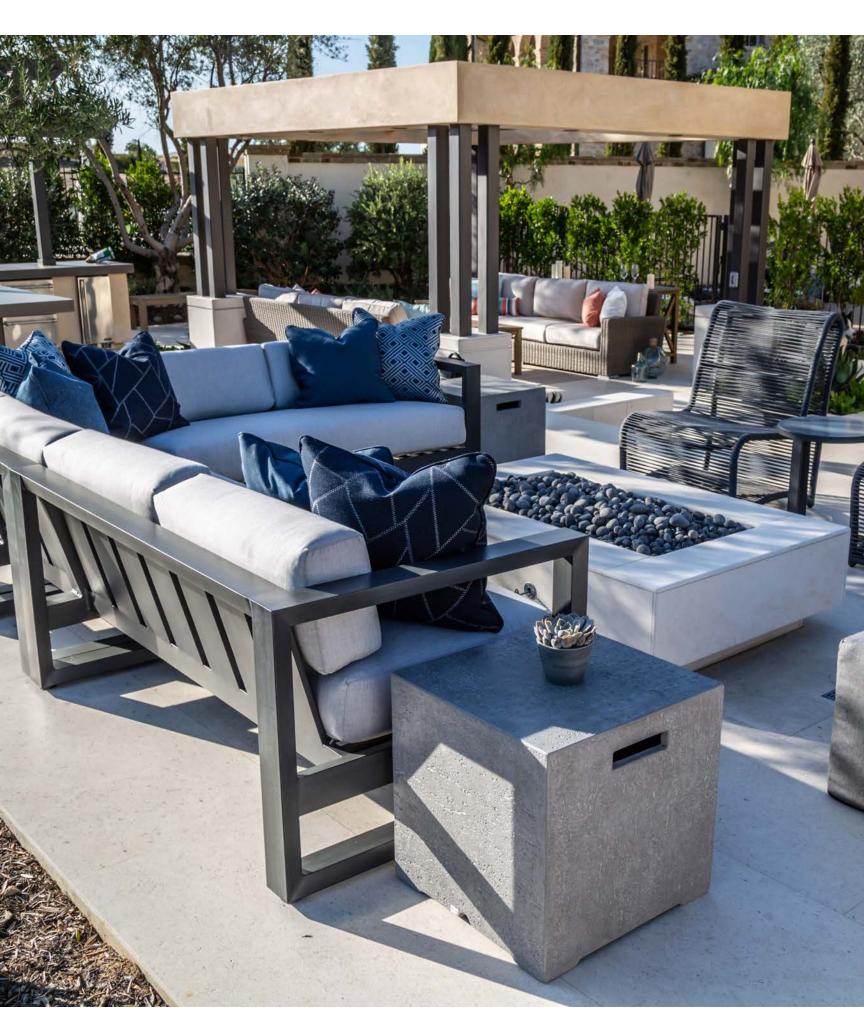

### FIRE PITS

Fire is more than a heat source—it's a social experience. Make yours a luxurious one with our vast assortment of fire pits and fire bowls crafted from aluminum, granite, graphite, and more. Available in a myriad of shapes, sizes, and finishes, you are sure to find the perfect fire pit for your guests to gather 'round.

**SELECTIONS:** Aluminum and Slate Fire Table; Arteflame Fire Bowl; **BALI** Fire Bowl