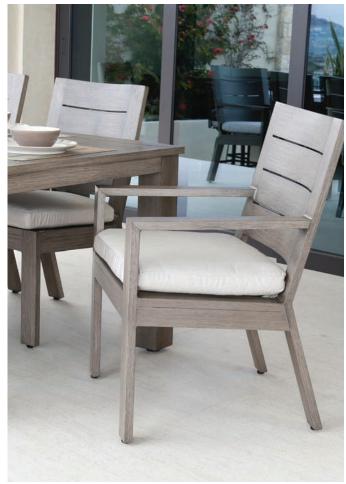

### **ELITE**

With genuine teak wood arms, lightweight polyester sling, and straight-lined silhouette, the Elite collection exudes sophisticated simplicity. If simplicity in style and slender appeal are what you seek, Elite stands above the rest.

STYLES: Chaise Lounge, Armchair, Side Table, Footstool

FABRIC: White FRAME: White