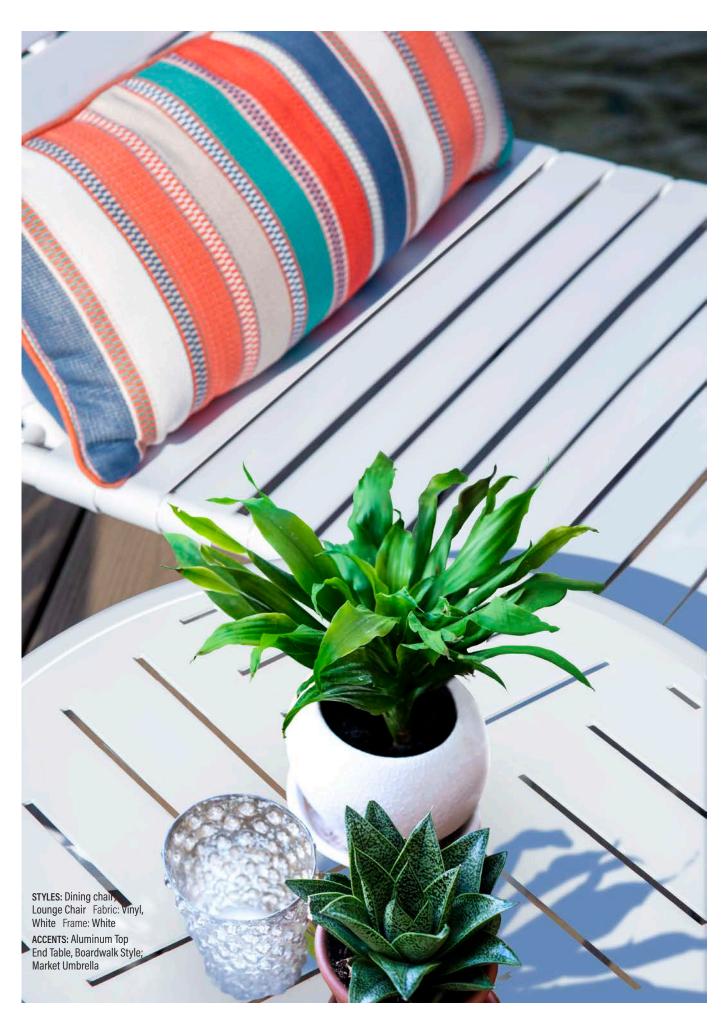

# SIGNATURE TABLES

Made with durable materials and delightful designs, Sundrella's signature tables make a classic combination with any of our furniture lines. With two table top materials, two patterns (Phillips, left, and Boardwalk, right), and a variety of colors to choose from, it's never been easier to match your accent table seamlessly with your décor.