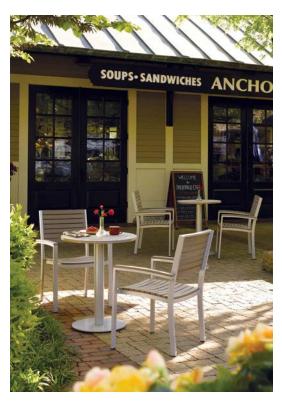

### **BAY HILL**

Named after the home of one of the most exquisite golf courses in Florida, the Bay Hill collection is a classic. Sloping lines and soft contours complete this collection with a look that will last. And with a variety of seating options available in both relaxed sling and vinyl, Bay Hill can feel right at home in your poolside paradise.

**STYLES:** Dining Chair; Lounge Chair **FABRIC:** Relaxed Sling, Lime Green FX

FRAME: Silver

ACCENTS: Aluminum Top Dining Table, Phillips

Style; Market Umbrella