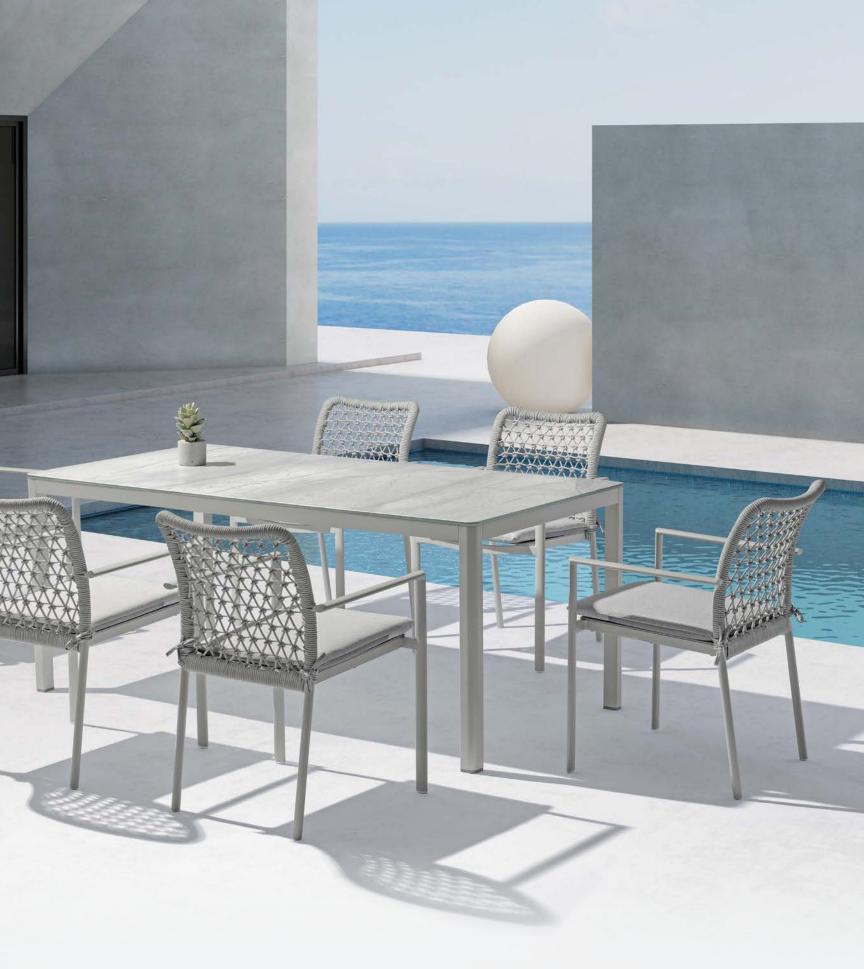

### **AUGUSTA**

There is perhaps no more versatile collection than Augusta. A delightful blend of sleek, modern lines and a contemporary take on traditional Mediterraneanstyle metalwork, Augusta succeeds at feeling both innovative and romantic. Whatever combination of furniture you choose, this collection is sure to add a comfortable sophistication to your space.

**STYLES:** Sofa, Club Chair, Ottoman, X-Frame Chaise **FABRIC:** Deep Seating, Linen, Chickadee; Relaxed Sling, Black

FRAME: Mojave, Textured Silver