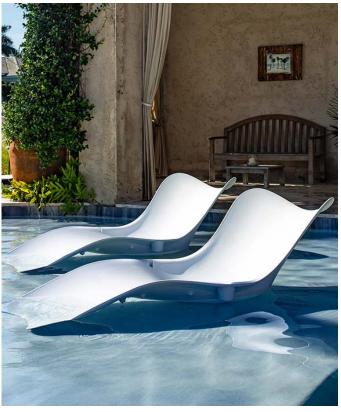

# OCEAN

The Ocean Collection has a personality of its own. This collection has endless configurations to adapt easily to any outdoor space, whether residential or commercial. Simply put, style and function are at their best.

STYLES: Arm Chair, In Pool Chaise Lounge, Coffee table, Armless Chair