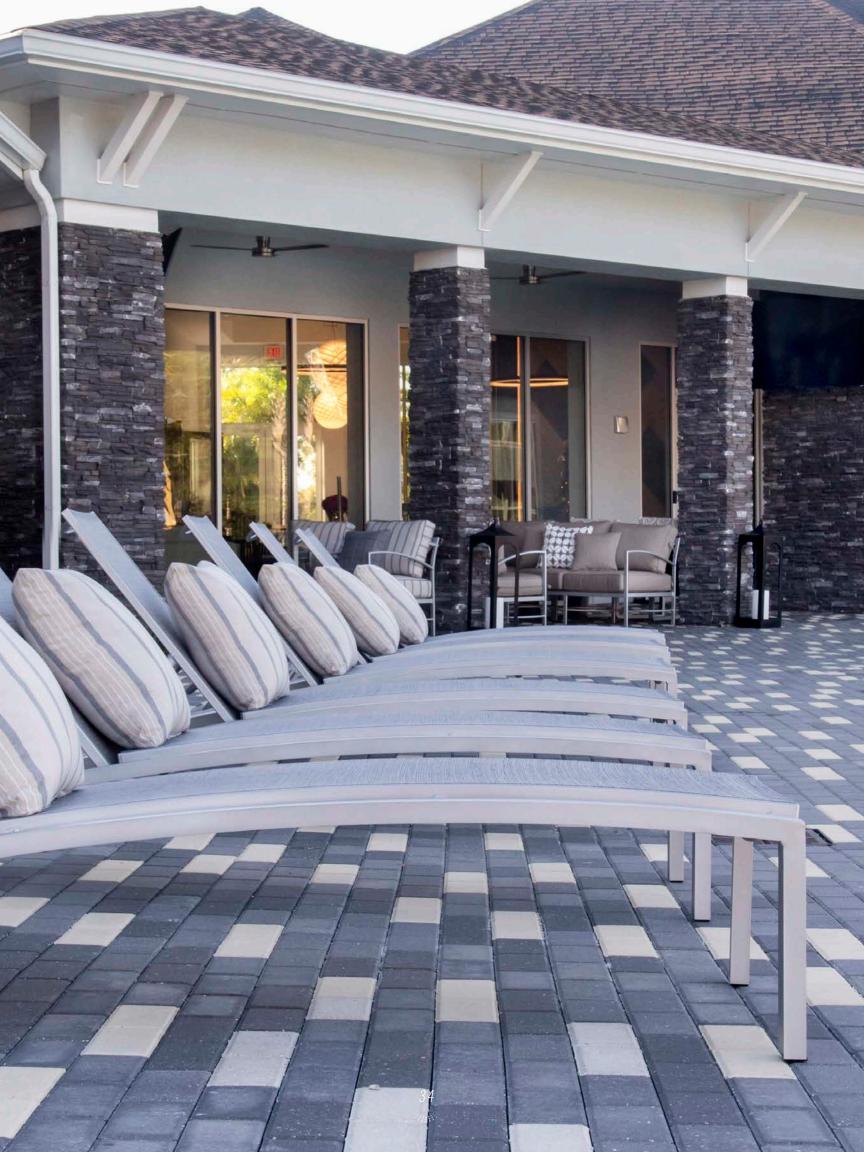

**STYLES:** Side Chair, High Back Chair, Sofa, Love Seat, Club Chair

There is no more fitting a name. The Curv collection's signature chaise lounge is a conversation piece, the ultimate marriage of form and function. Its elegant arching frame is a visual invitation to relax, to lean into the moment, while its versatile selection of fabrics and color options ensure that Curv is a showstopper in any recreation space.

STYLES: Chaise Fabric: Salsa FX, Slate Frame: Black; Textured Silver