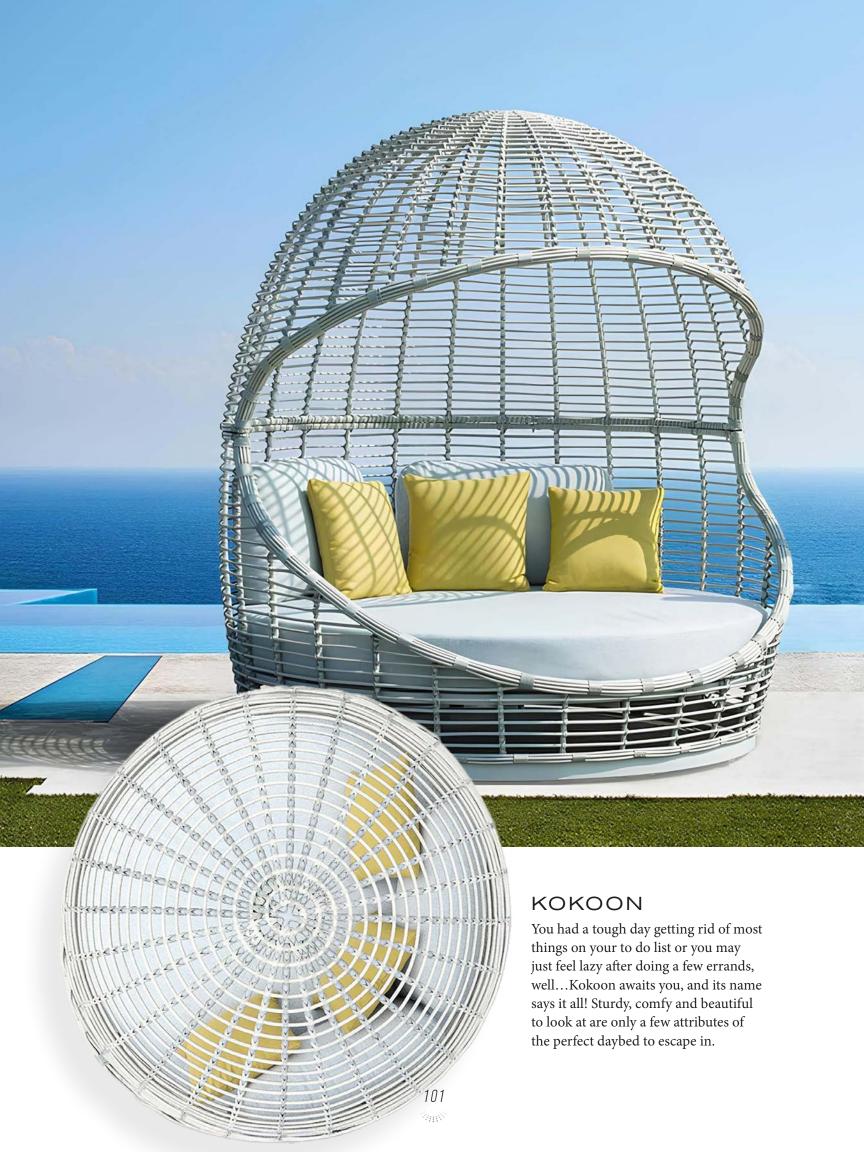

### **HYBRID**

94, 138 Clique

96, 138 Cloud

*97, 140* Dotty

98, 140 Dove

100, 143 Haven

101, 167 Kokoon

103, 146 Lume

# **HAVEN**

Indoor meets the outdoors with Haven At the very first sight, you already feel comfortable and ready to enjoy free time with your loved ones, or... why not alone! Finely dressed with unique fibers Haven conveys an immediate sense of happiness just waiting for you.

**STYLES:** Chaise Lounge Ottoman, Dining Chair, Corner Sofa, Canopy

Meaving simple pleasures into your paradise