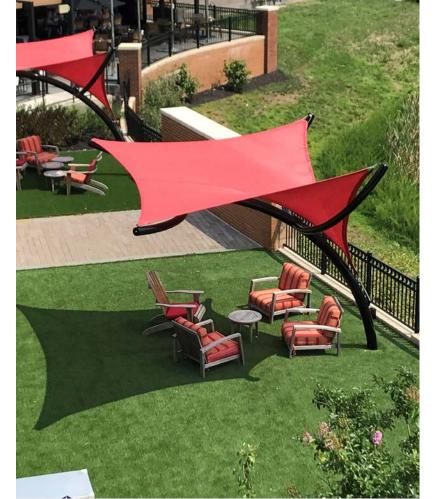

#### TORNADO SERIES

Fabric architecture at its finest, the Tornado series is a collection of stunning shade structures with sculpture-like appeal. Gracefully arching steel piping leaps off the ground with arms outstretched as though in flight. This one-of-a-kind shade option is available in two sizes and a vast array of colors to suit your space.