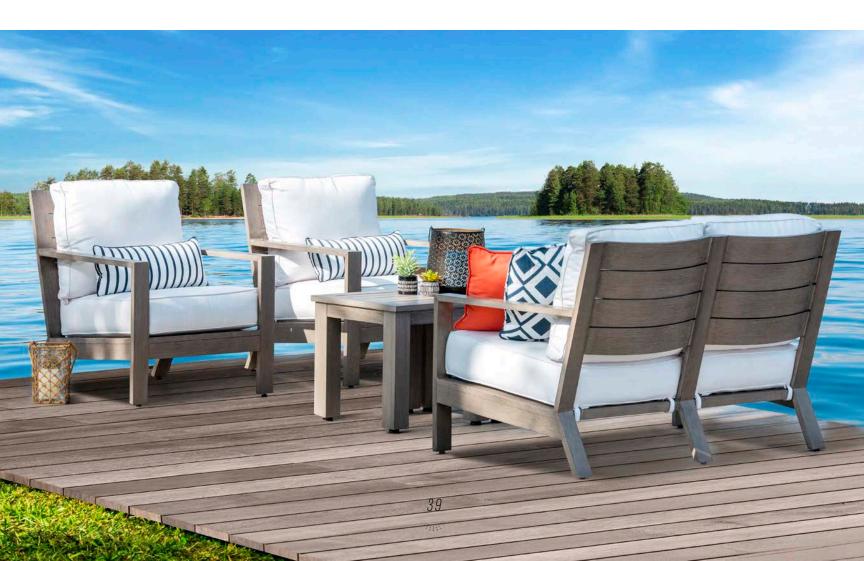

### **MORGAN**

For those who believe less is more, Morgan favors the understated over the embellished, the timeless over the trendy. Scaled for smaller spaces without sacrificing comfort, this collection embodies exactly what casual furnishings should: durability, comfort, and effortless style.

STYLES: Sofa, Club Chair, Dining Chair, Bar Stool accents: Dana Egg Chair