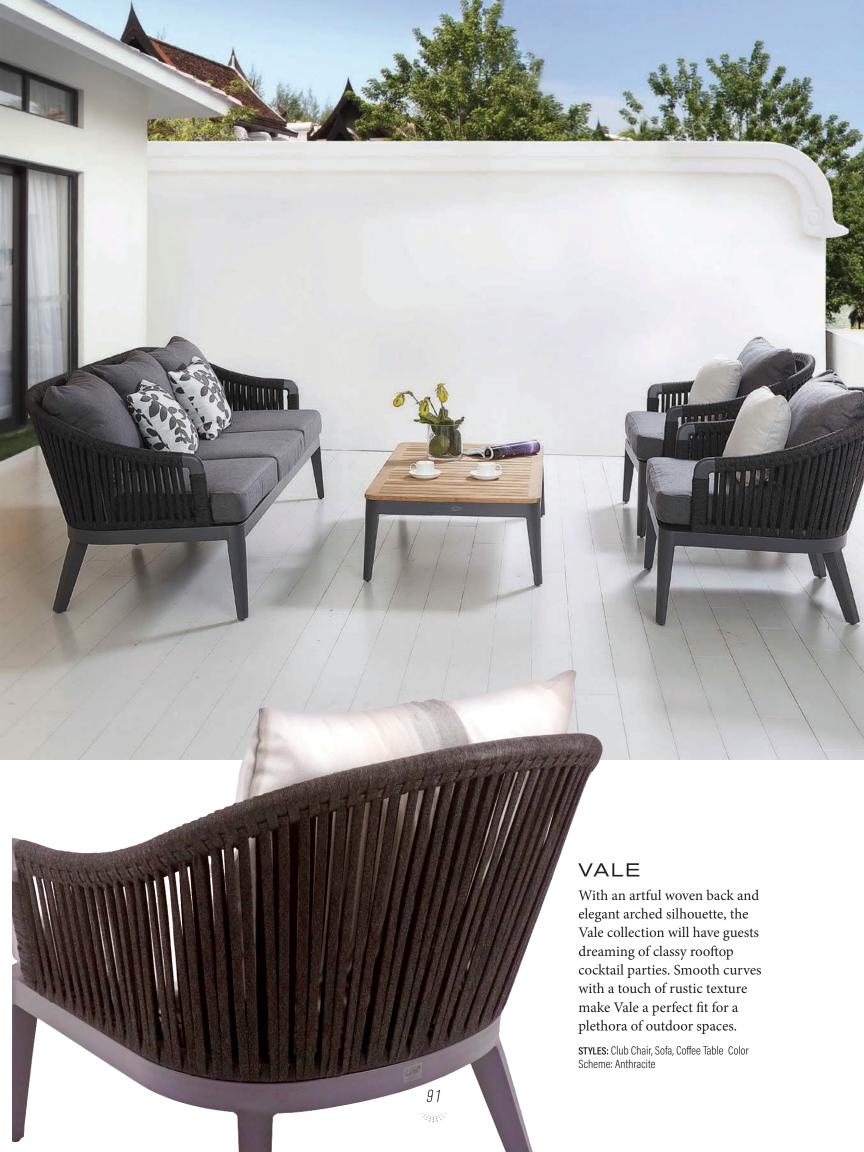

**STYLES:** Three-Piece Sectional, Bar Stool **COLOR** Scheme: Burnished Slate

WOVEN

Collections

# CANTON

The Canton collection has all the comfort and appeal of cushioned furniture—without the maintenance. Each woven seat is lined with reticulated foam supports, and a variety of different body styles are sure to offer the perfect complement to your outdoor aesthetic.

STYLES: Armless Love seat, Love Seat Sectional, Armless Chair, Lounge Chair, Love Seat, Counter Stool

**COLOR:** Charcoal Gray