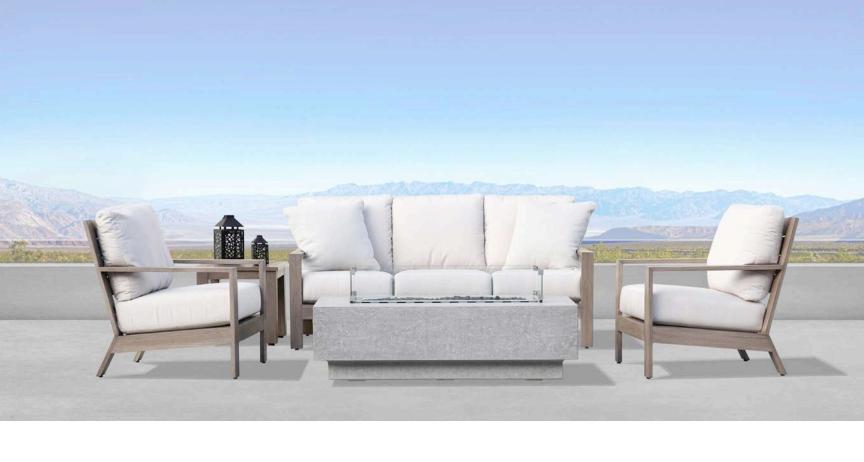

### LUXURY

Thanks to an innovative shape and a clever choice of materials, the Luxury collection will feel at home in most any style of setting. For Luxury, balance is key, making each piece aesthetically appealing at any angle—even from above.

STYLES: Three Seater Sofa, Two Seater Sofa, Oval Coffee Table, Round Coffee Table, Chaise Lounge,
Dining Chair
COLOR: Charcoal Gray

The Pure collection which has an elegant structure, enhanced by subtle teak inlays. Pure is at ease in both residential and commercial environments, no matter the size.

STYLES: Two Seater Sofa, Armchair, Coffee table, Chaise Lounge ACCENTS: Tempered Ceramic-Coated Glass, Teak Inlays