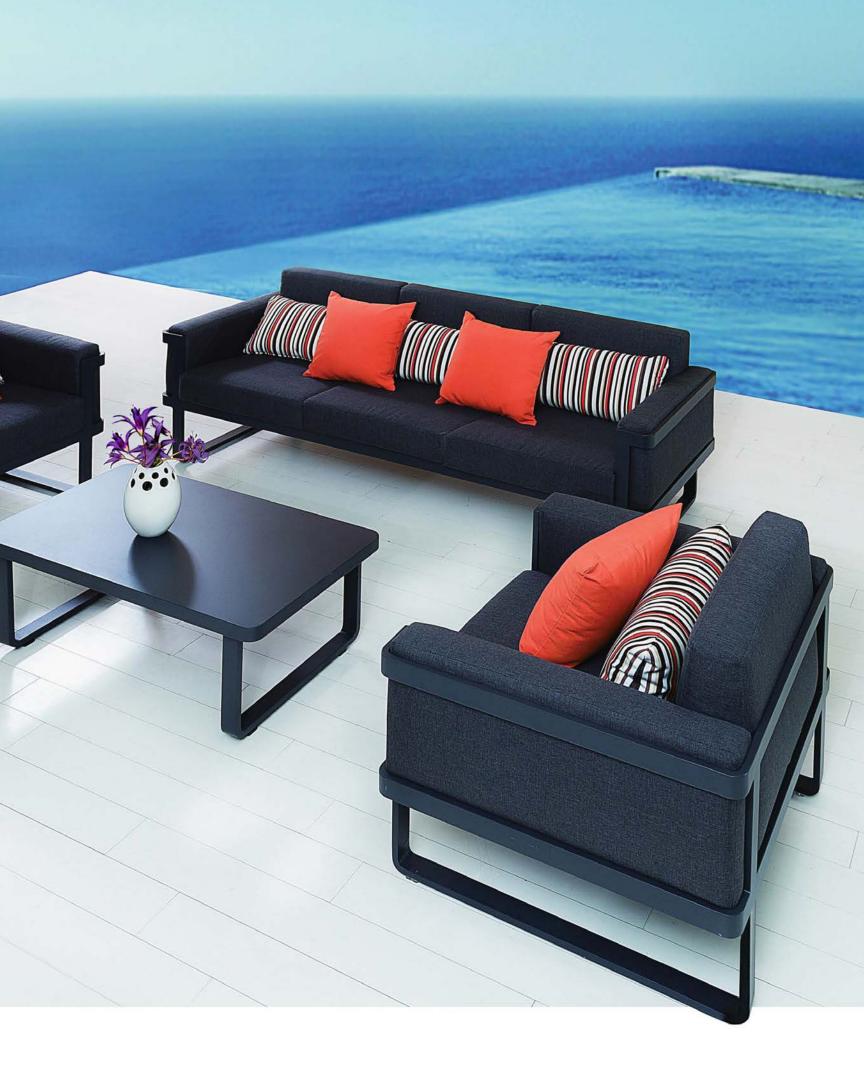

#### REMINGTON

The name Remington has always been associated with striking design and quality metalwork, and this collection is certainly no exception. Blending modern and industrial styles, Remington's distinct, open silhouette and sleek, angular lines are thoughtfully complemented with soft curves and subtle intricacies that reward both the pleasure-seeker and the design-minded. Plus, with a wide assortment of styles and two cool-neutral color schemes, your Remington furniture will only ever stand out in a good way.

**STYLES:** Three-Piece Sectional, Bar Stool **COLOR** Scheme: Burnished Slate

WOVEN

Collections

# SIGNATURE TABLES

Made with durable materials and delightful designs, Sundrella's signature tables make a classic combination with any of our furniture lines. With two table top materials, two patterns (Phillips, left, and Boardwalk, right), and a variety of colors to choose from, it's never been easier to match your accent table seamlessly with your décor.