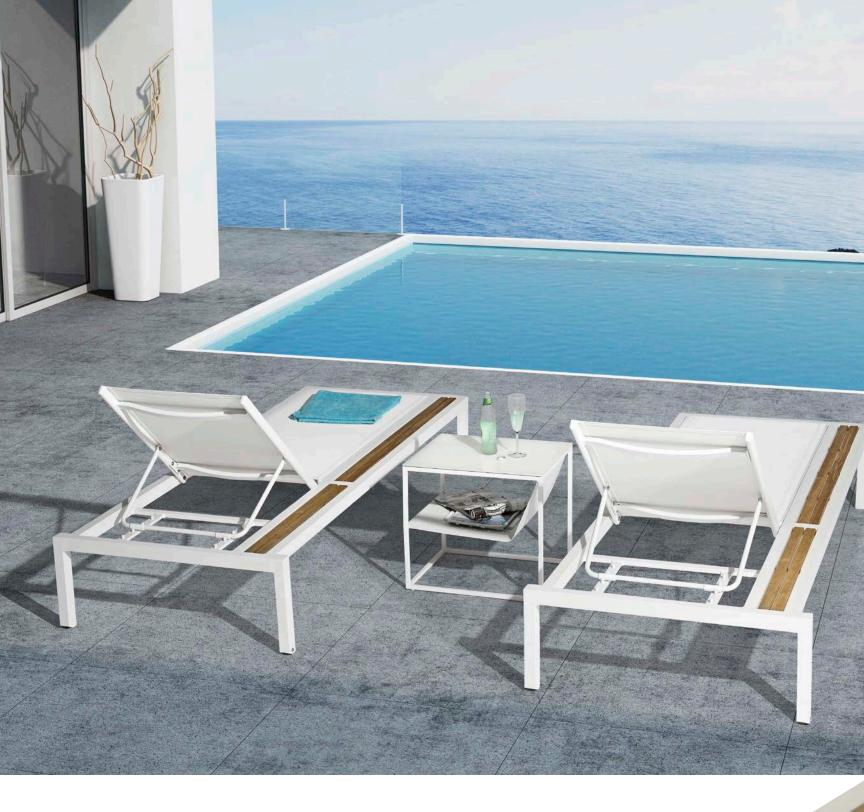

### **BAY HILL**

Named after the home of one of the most exquisite golf courses in Florida, the Bay Hill collection is a classic. Sloping lines and soft contours complete this collection with a look that will last. And with a variety of seating options available in both relaxed sling and vinyl, Bay Hill can feel right at home in your poolside paradise.

**STYLES:** Dining Chair; Lounge Chair **FABRIC:** Relaxed Sling, Lime Green FX

FRAME: Silver

ACCENTS: Aluminum Top Dining Table, Phillips

Style; Market Umbrella