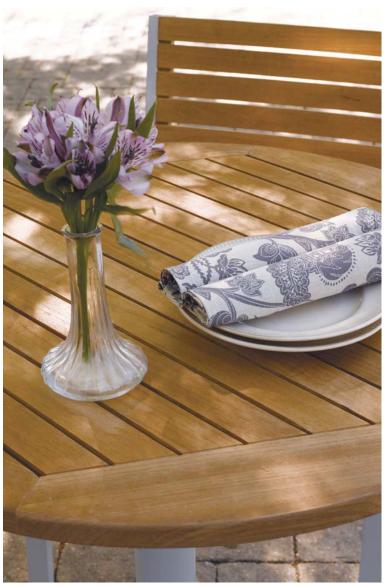

# SIGNATURE TABLES

Made with durable materials and delightful designs, Sundrella's signature tables make a classic combination with any of our furniture lines. With two table top materials, two patterns (Phillips, left, and Boardwalk, right), and a variety of colors to choose from, it's never been easier to match your accent table seamlessly with your décor.