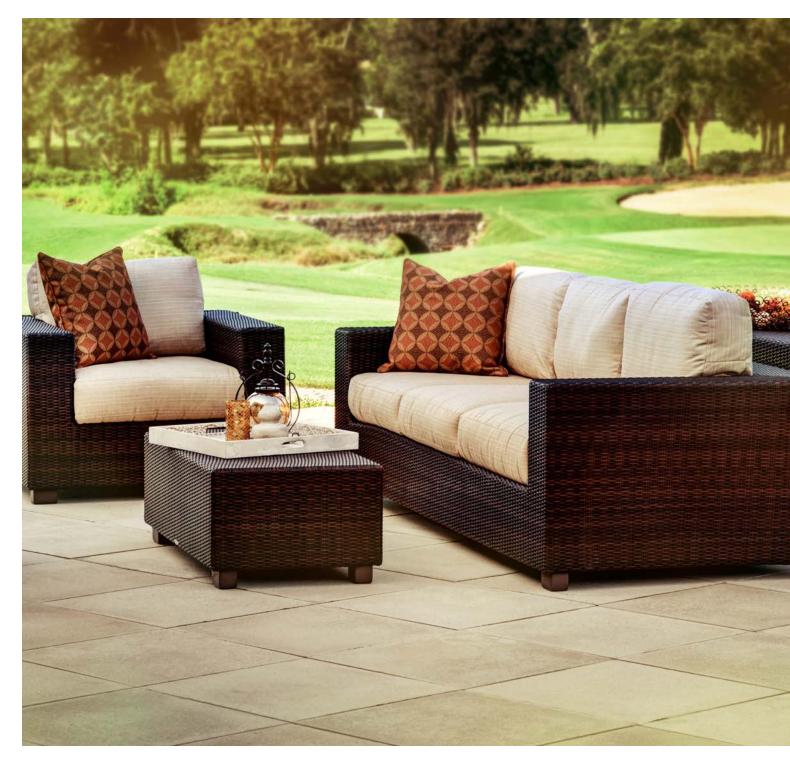

### **AUGUSTA**

There is perhaps no more versatile collection than Augusta. A delightful blend of sleek, modern lines and a contemporary take on traditional Mediterraneanstyle metalwork, Augusta succeeds at feeling both innovative and romantic. Whatever combination of furniture you choose, this collection is sure to add a comfortable sophistication to your space.

**STYLES:** Sofa, Club Chair, Ottoman, X-Frame Chaise **FABRIC:** Deep Seating, Linen, Chickadee; Relaxed Sling, Black

FRAME: Mojave, Textured Silver