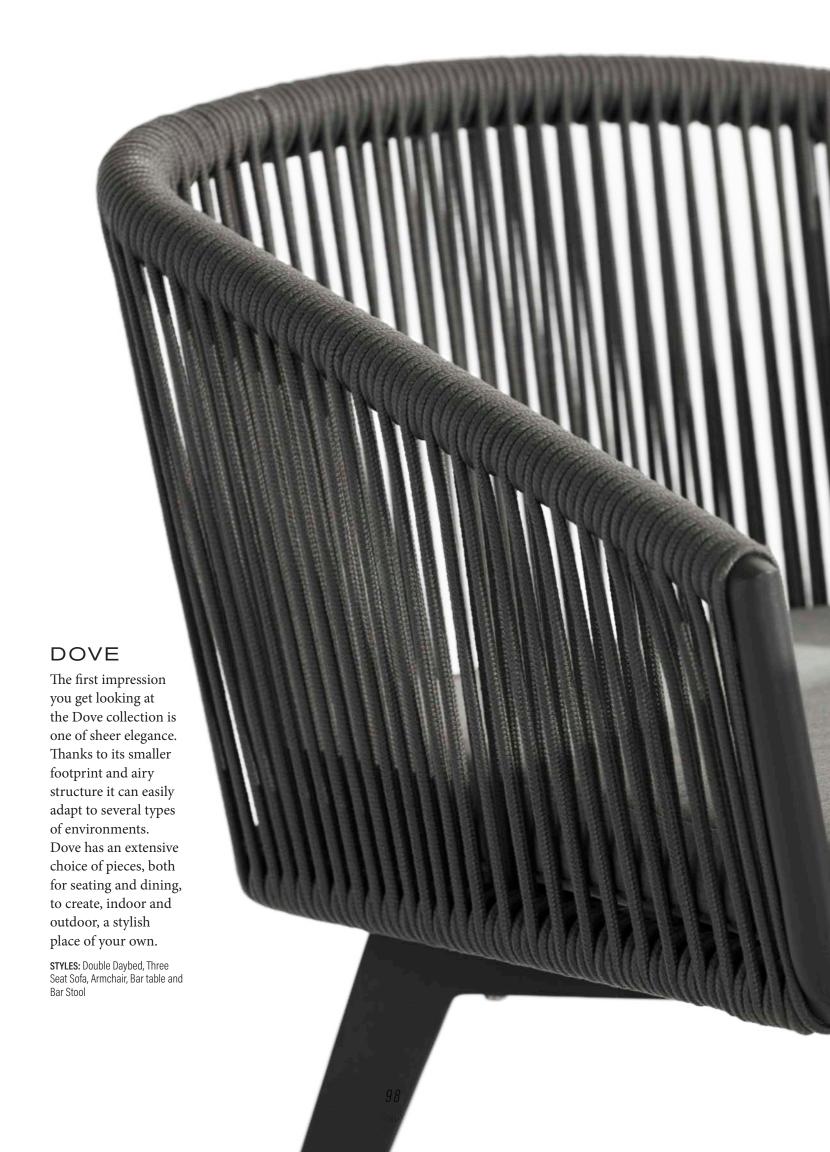

### **HYBRID**

94, 138 Clique

96, 138 Cloud

*97, 140* Dotty

98, 140 Dove

100, 143 Haven

101, 167 Kokoon

103, 146 Lume