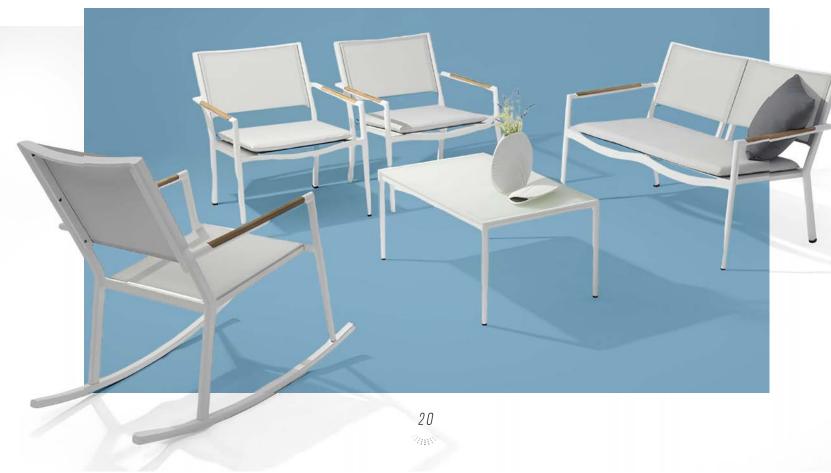

### LUXURY

Thanks to an innovative shape and a clever choice of materials, the Luxury collection will feel at home in most any style of setting. For Luxury, balance is key, making each piece aesthetically appealing at any angle—even from above.

STYLES: Three Seater Sofa, Two Seater Sofa, Oval Coffee Table, Round Coffee Table, Chaise Lounge,
Dining Chair
COLOR: Charcoal Gray

The Pure collection which has an elegant structure, enhanced by subtle teak inlays. Pure is at ease in both residential and commercial environments, no matter the size.