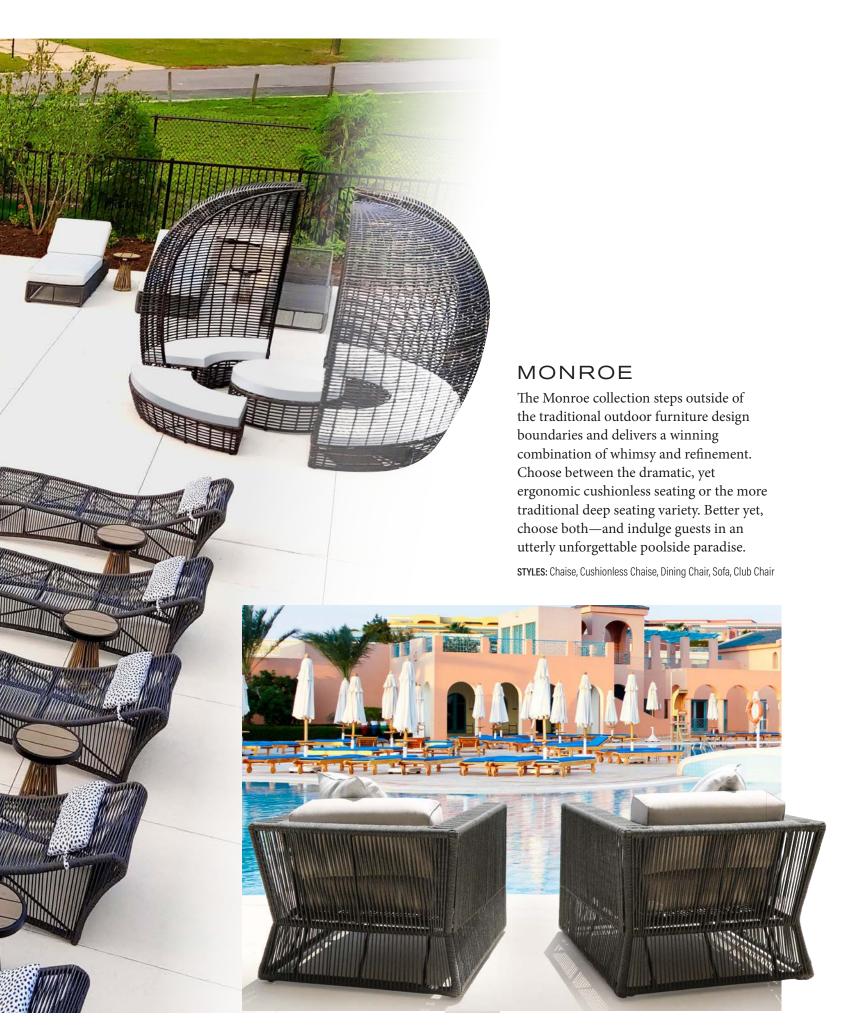

## 72, 135 Cali

73, 136 Canton

*75, 144* Heirloom

76, 147 Madison

79, 147 Malibu

81, 148 Mariner

83, 149 Monroe

87, 156 Sanctuary

# SHADE

The umbrella is the pièce de résistance to any outdoor space; it's important to get it right. And fortunately, with our massive variety of adjustable umbrella shapes, sizes, styles, and color options, it's going to be pretty difficult to get it wrong. We also carry a selection of canopies and cabanas to offer guests a more intimate escape from the Florida sun.