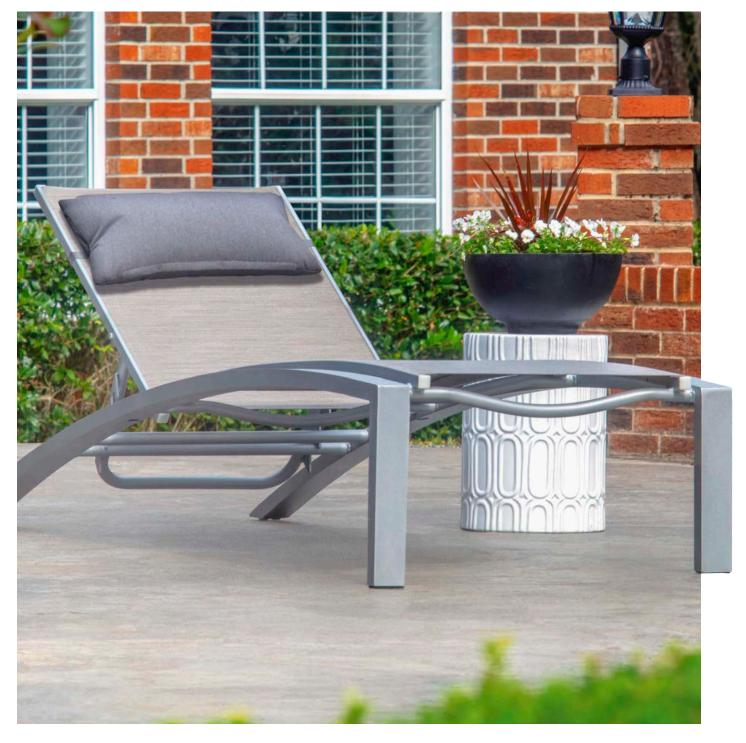

**STYLES:** Side Chair, High Back Chair, Sofa, Love Seat, Club Chair

There is no more fitting a name. The Curv collection's signature chaise lounge is a conversation piece, the ultimate marriage of form and function. Its elegant arching frame is a visual invitation to relax, to lean into the moment, while its versatile selection of fabrics and color options ensure that Curv is a showstopper in any recreation space.

STYLES: Chaise Fabric: Salsa FX, Slate Frame: Black; Textured Silver