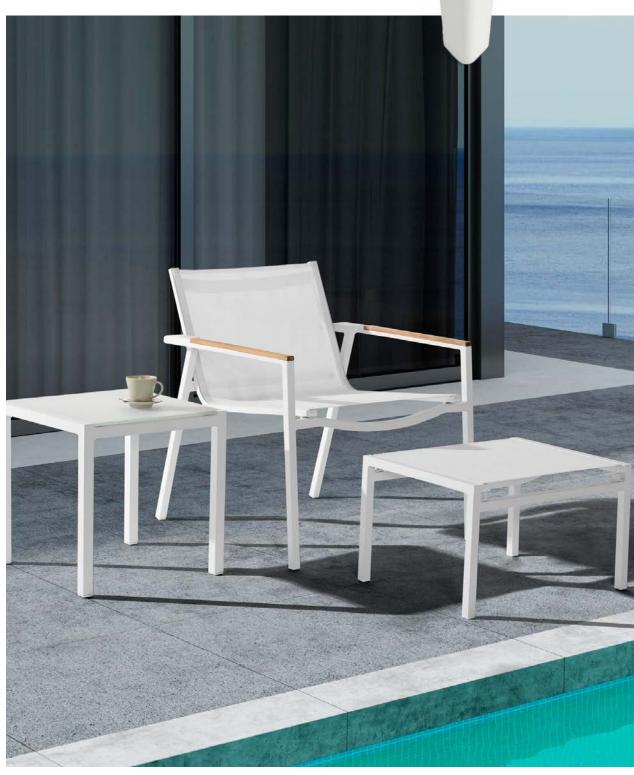

### **ELITE**

With genuine teak wood arms, lightweight polyester sling, and straight-lined silhouette, the Elite collection exudes sophisticated simplicity. If simplicity in style and slender appeal are what you seek, Elite stands above the rest.

STYLES: Chaise Lounge, Armchair, Side Table, Footstool

FABRIC: White FRAME: White