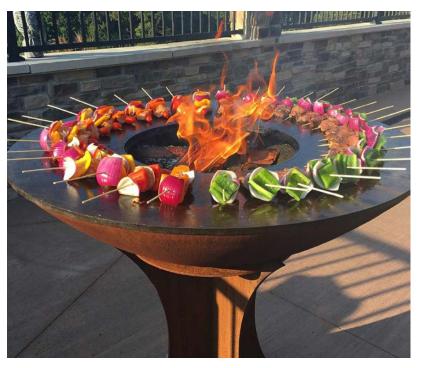

### FIRE PITS

Fire is more than a heat source—it's a social experience. Make yours a luxurious one with our vast assortment of fire pits and fire bowls crafted from aluminum, granite, graphite, and more. Available in a myriad of shapes, sizes, and finishes, you are sure to find the perfect fire pit for your guests to gather 'round.

**SELECTIONS:** Aluminum and Slate Fire Table; Arteflame Fire Bowl; **BALI** Fire Bowl