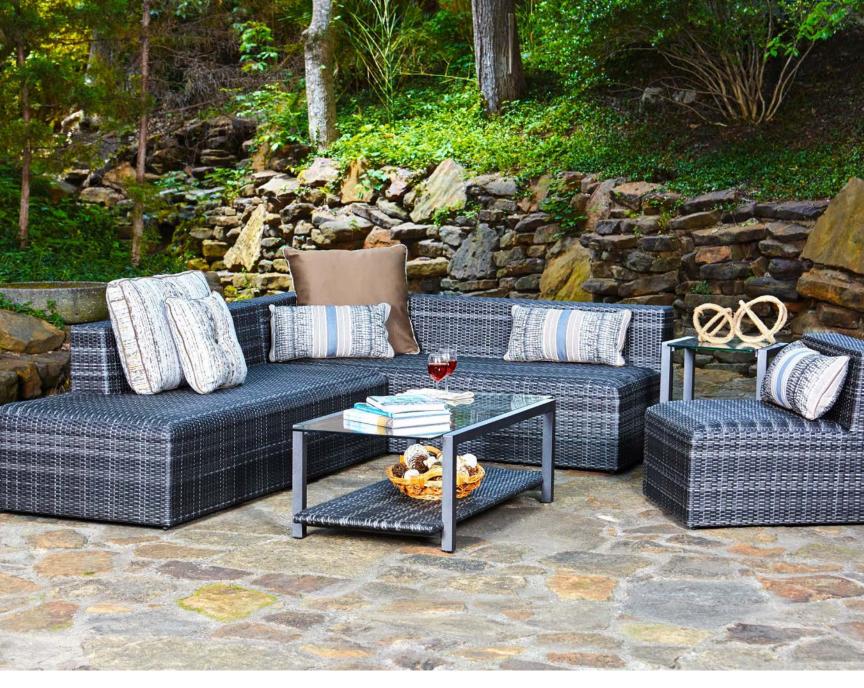

# CANTON

The Canton collection has all the comfort and appeal of cushioned furniture—without the maintenance. Each woven seat is lined with reticulated foam supports, and a variety of different body styles are sure to offer the perfect complement to your outdoor aesthetic.

STYLES: Armless Love seat, Love Seat Sectional, Armless Chair, Lounge Chair, Love Seat, Counter Stool

**COLOR:** Charcoal Gray