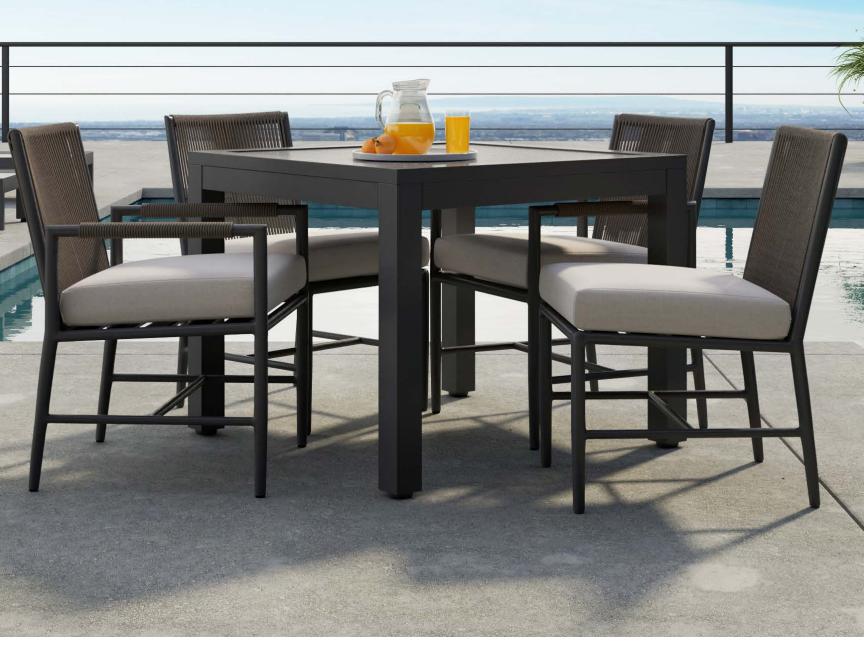

### **BAY HILL**

Named after the home of one of the most exquisite golf courses in Florida, the Bay Hill collection is a classic. Sloping lines and soft contours complete this collection with a look that will last. And with a variety of seating options available in both relaxed sling and vinyl, Bay Hill can feel right at home in your poolside paradise.

**STYLES:** Dining Chair; Lounge Chair **FABRIC:** Relaxed Sling, Lime Green FX

FRAME: Silver

ACCENTS: Aluminum Top Dining Table, Phillips

Style; Market Umbrella