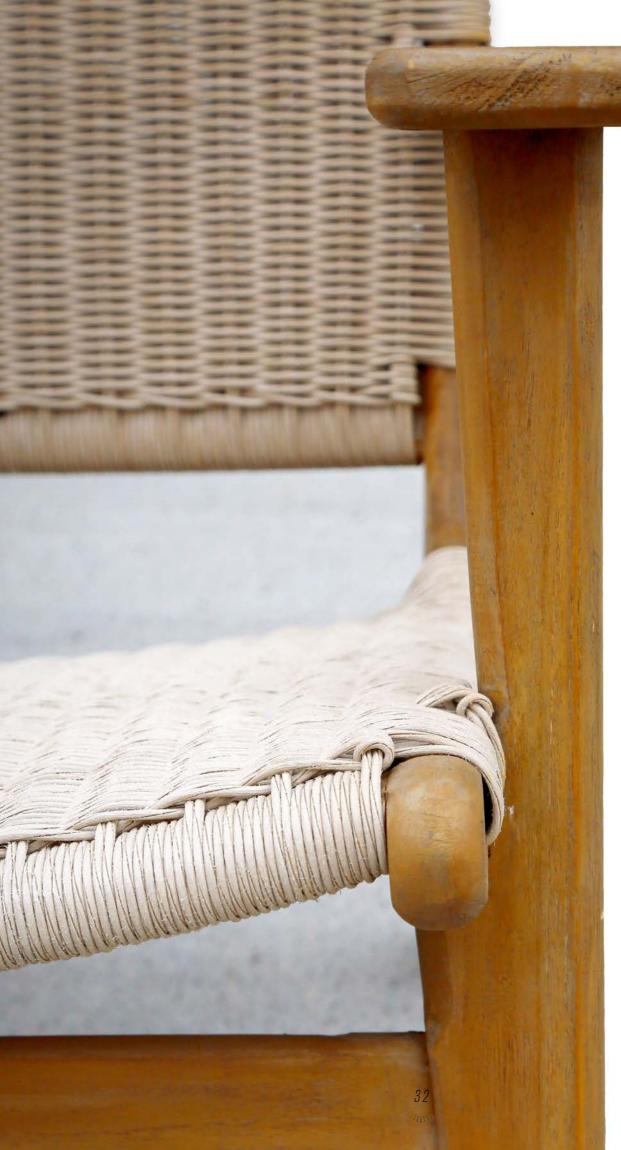

### **ELITE**

With genuine teak wood arms, lightweight polyester sling, and straight-lined silhouette, the Elite collection exudes sophisticated simplicity. If simplicity in style and slender appeal are what you seek, Elite stands above the rest.

STYLES: Chaise Lounge, Armchair, Side Table, Footstool

FABRIC: White FRAME: White