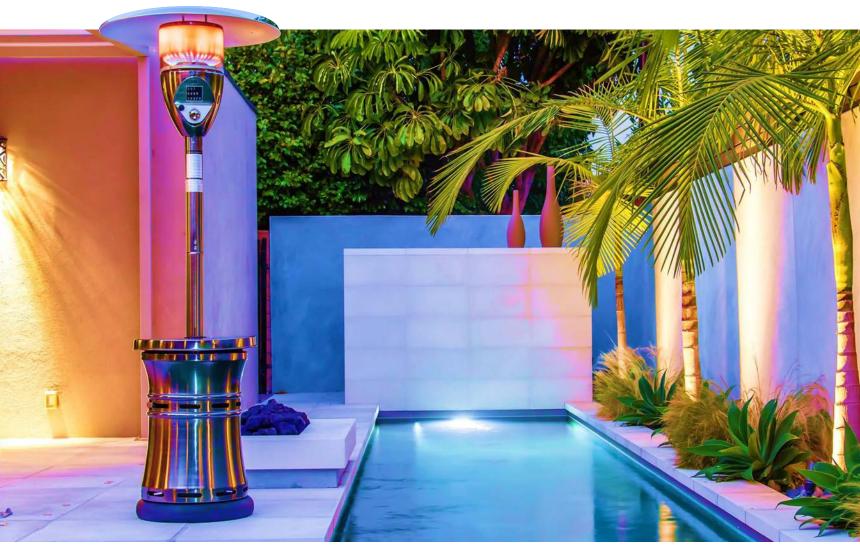

# PATIO HEATERS

For areas with more inclement weather, our selection of propane-powered patio heaters packs a punch. Available in several beautiful metallic finishes, each of our four patio heaters brings its own intrigue to the table, from the Axis collapsible heater to the Curve infrared heater.

SELECTIONS: Halo, Curve, Axis