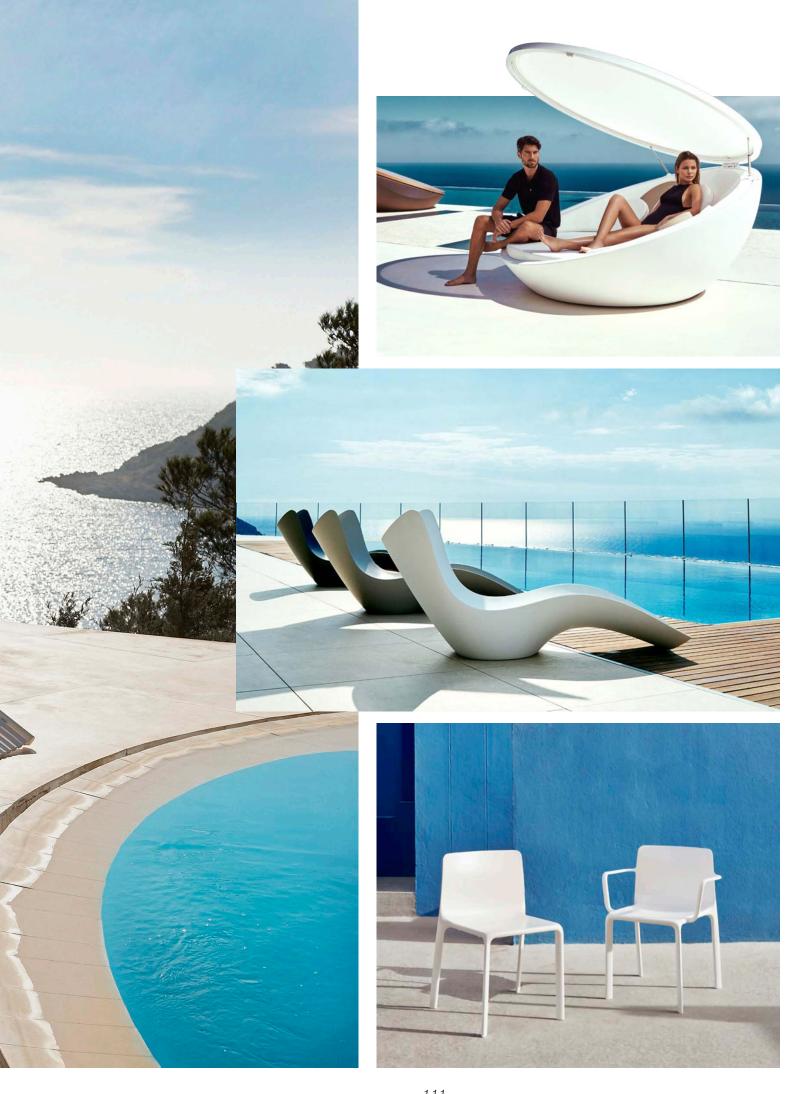

## AQUA

Luxury doesn't end at the water's edge thanks to the stunningly sleek Aqua collection. With chairs, chaises, and tables designed to withstand sun, sand, and pool chemicals, Aqua's furniture and accessories let guests lounge in style both in and out of the water.

STYLES: In-Water Chaise, In-Water table, In-Water Deep chaise FRAME: White

STYLES: In-Water Deep Chaise Frame: White