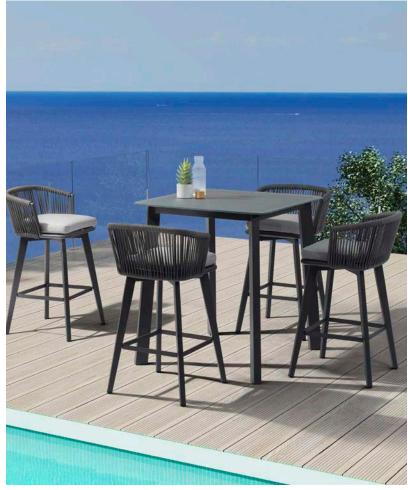

### **BAY HILL**

Named after the home of one of the most exquisite golf courses in Florida, the Bay Hill collection is a classic. Sloping lines and soft contours complete this collection with a look that will last. And with a variety of seating options available in both relaxed sling and vinyl, Bay Hill can feel right at home in your poolside paradise.

**STYLES:** Dining Chair; Lounge Chair **FABRIC:** Relaxed Sling, Lime Green FX

FRAME: Silver

ACCENTS: Aluminum Top Dining Table, Phillips

Style; Market Umbrella