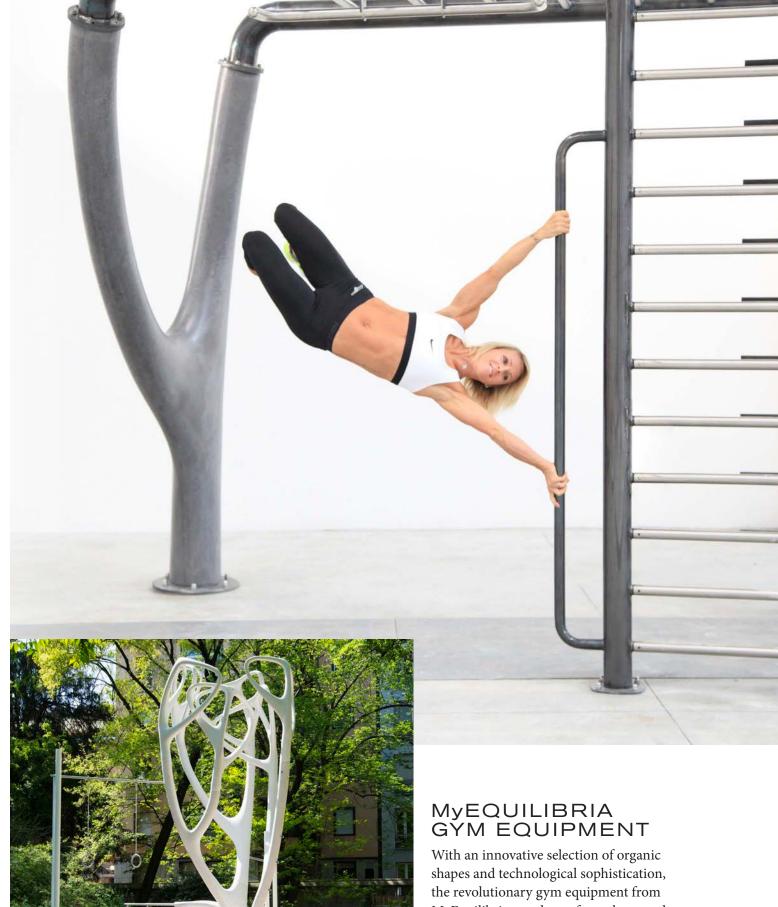

**SELECTIONS:** Wave Planter; Adirondack chair, Aqua Laze Pillows; Ajax Pedestal

With an innovative selection of organic shapes and technological sophistication, the revolutionary gym equipment from MyEquilibria stands out from the crowd. Its modular mix-and-match equipment selections make it easy to customize your workout environment to maximize both your space and your fitness.

SELECTIONS: MyBeast Indoor, MyTree