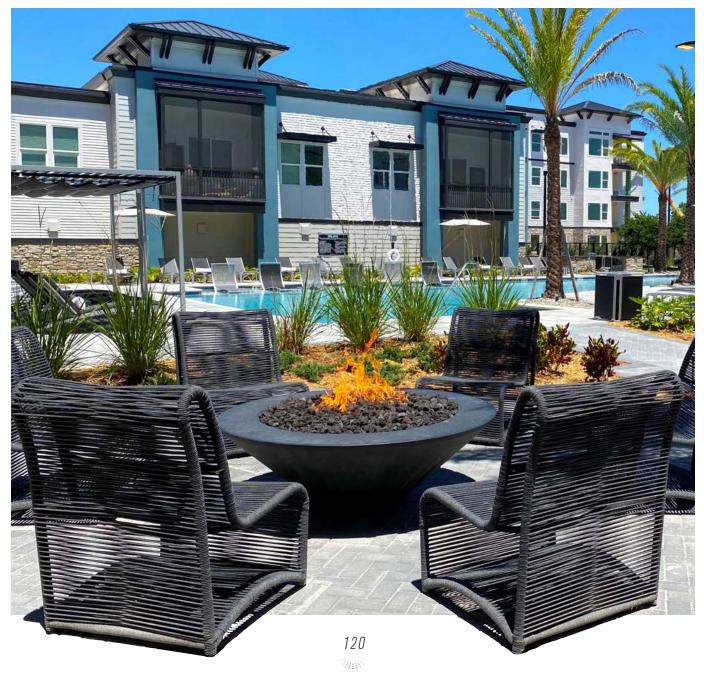

### FIRE PITS

Fire is more than a heat source—it's a social experience. Make yours a luxurious one with our vast assortment of fire pits and fire bowls crafted from aluminum, granite, graphite, and more. Available in a myriad of shapes, sizes, and finishes, you are sure to find the perfect fire pit for your guests to gather 'round.

**SELECTIONS:** Aluminum and Slate Fire Table; Arteflame Fire Bowl; **BALI** Fire Bowl