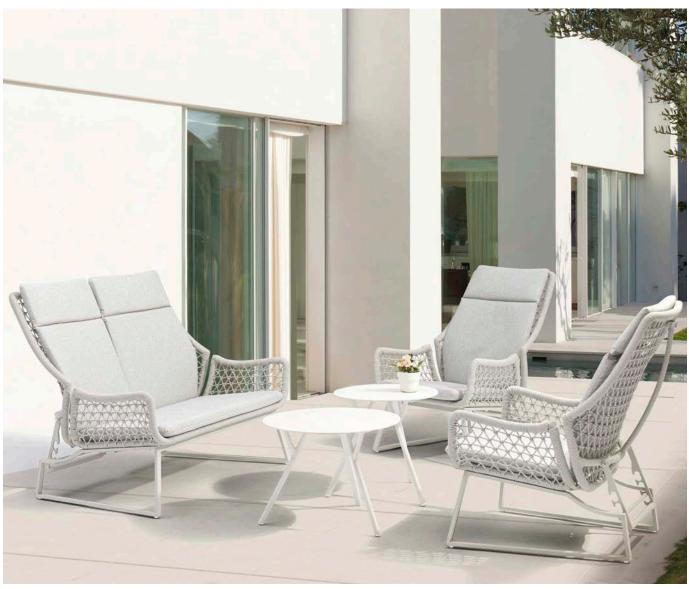

ion pads are also made out of treated outdoor acrylic fabric COUTUREtex, which is also waterproof treated.

**STYLES:** Club Chair, Sofa, Dining Chair, Coffee Table







HYBRID

Collections





# CLIQUE

Adaptability is a built in feature of our Clique collection. A multitude of components of various shapes offers you the possibility of endless configurations and, reconfigurations as well. Clique easily adapts to most of your requirements while its intricate weaving makes quite a statement.



# CLOUD

Can the word sexy apply to outdoor furniture? Looks like it clearly does with CLOUD! Love at first sight. It's sculptural shape, expertly woven is the true definition of eye candy. Put simply, Cloud is an exquisite invitation to site down and relax.

**STYLES:** Daybed, Sofa, armchair







# DOTTY

Get ready for a relaxing summer season with Dotty. Transform your summers into relaxed and trendy outdoor paradises. The Dotty collection is a statement of comfort and style, perfect for beaming sun by the pool, relaxing on the terrace or socialising in the lush garden. And best of all, they float! Add a touch of luxury and fun by placing them even in the pool..

STYLES: Poufs, long chairs and lounge sets









# **HAVEN**

Indoor meets the outdoors with Haven At the very first sight, you already feel comfortable and ready to enjoy free time with your loved ones, or... why not alone! Finely dressed with unique fibers Haven conveys an immediate sense of happiness just waiting for you.

**STYLES:** Chaise Lounge Ottoman, Dining Chair, Corner Sofa, Canopy









Meaving simp