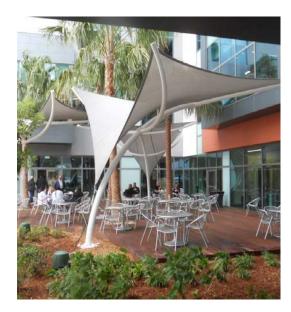

#### TORNADO SERIES

Fabric architecture at its finest, the Tornado series is a collection of stunning shade structures with sculpture-like appeal. Gracefully arching steel piping leaps off the ground with arms outstretched as though in flight. This one-of-a-kind shade option is available in two sizes and a vast array of colors to suit your space.