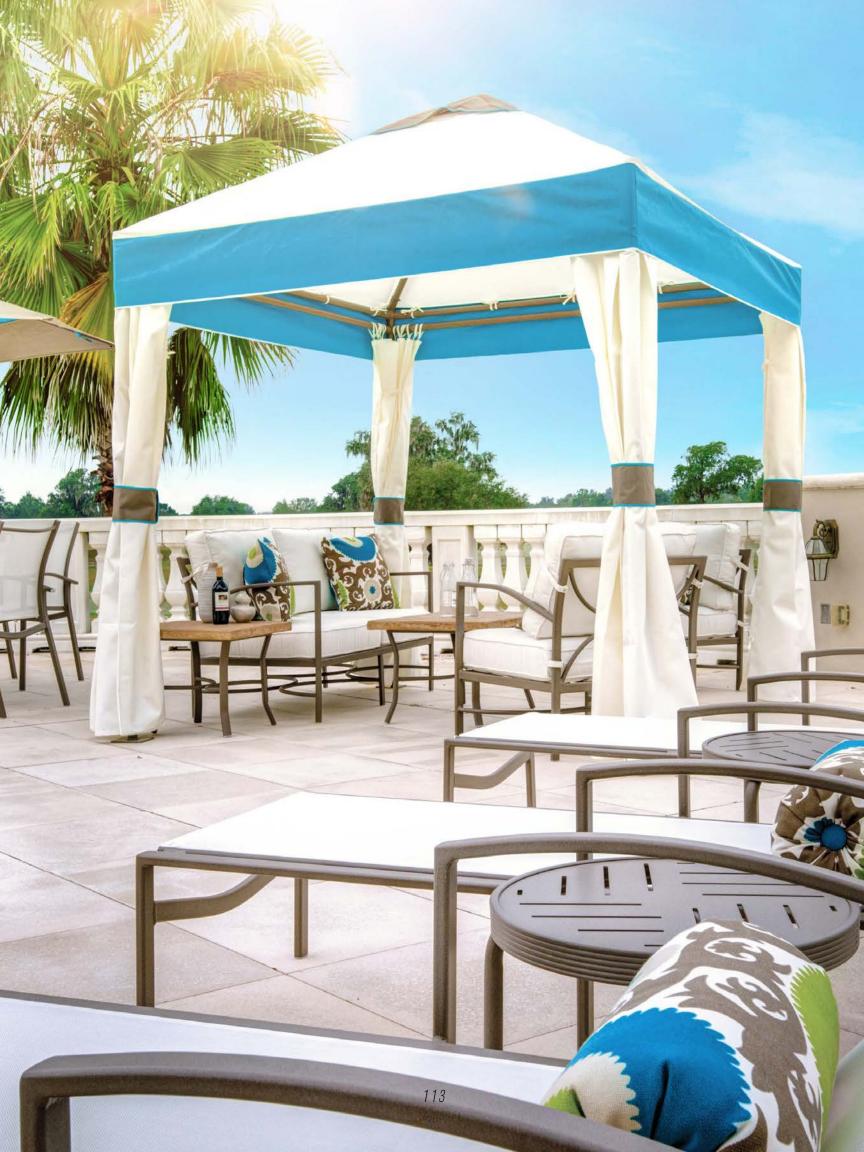

# SHADE

The umbrella is the pièce de résistance to any outdoor space; it's important to get it right. And fortunately, with our massive variety of adjustable umbrella shapes, sizes, styles, and color options, it's going to be pretty difficult to get it wrong. We also carry a selection of canopies and cabanas to offer guests a more intimate escape from the Florida sun.

#### TORNADO SERIES

Fabric architecture at its finest, the Tornado series is a collection of stunning shade structures with sculpture-like appeal. Gracefully arching steel piping leaps off the ground with arms outstretched as though in flight. This one-of-a-kind shade option is available in two sizes and a vast array of colors to suit your space.