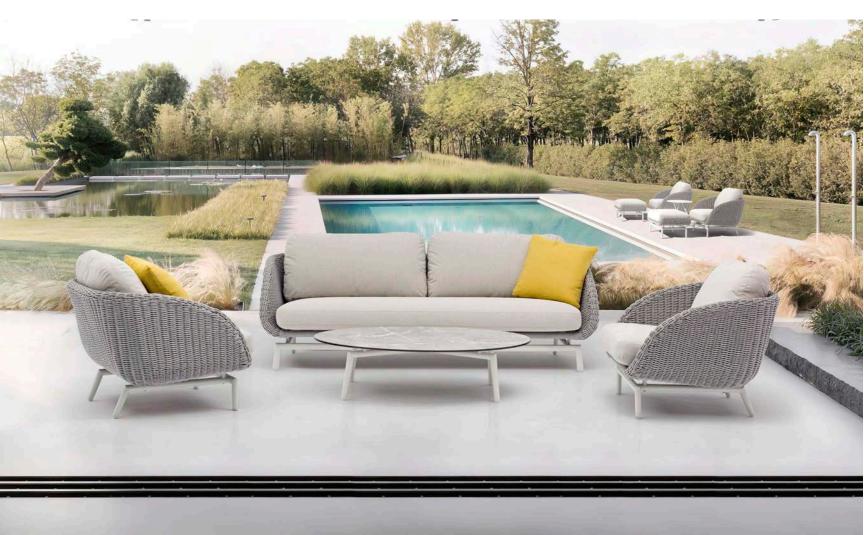

#### SORRA

The Sorra Collection is a new addition to our lineup with seats that have tiger brand powder coating and a UV treated outdoor rope. The cushion pads are also made out of treated outdoor acrylic fabric COUTUREtex, which is also waterproof treated.

**STYLES:** Club Chair, Sofa, Dining Chair, Coffee Table

HYBRID

Collections