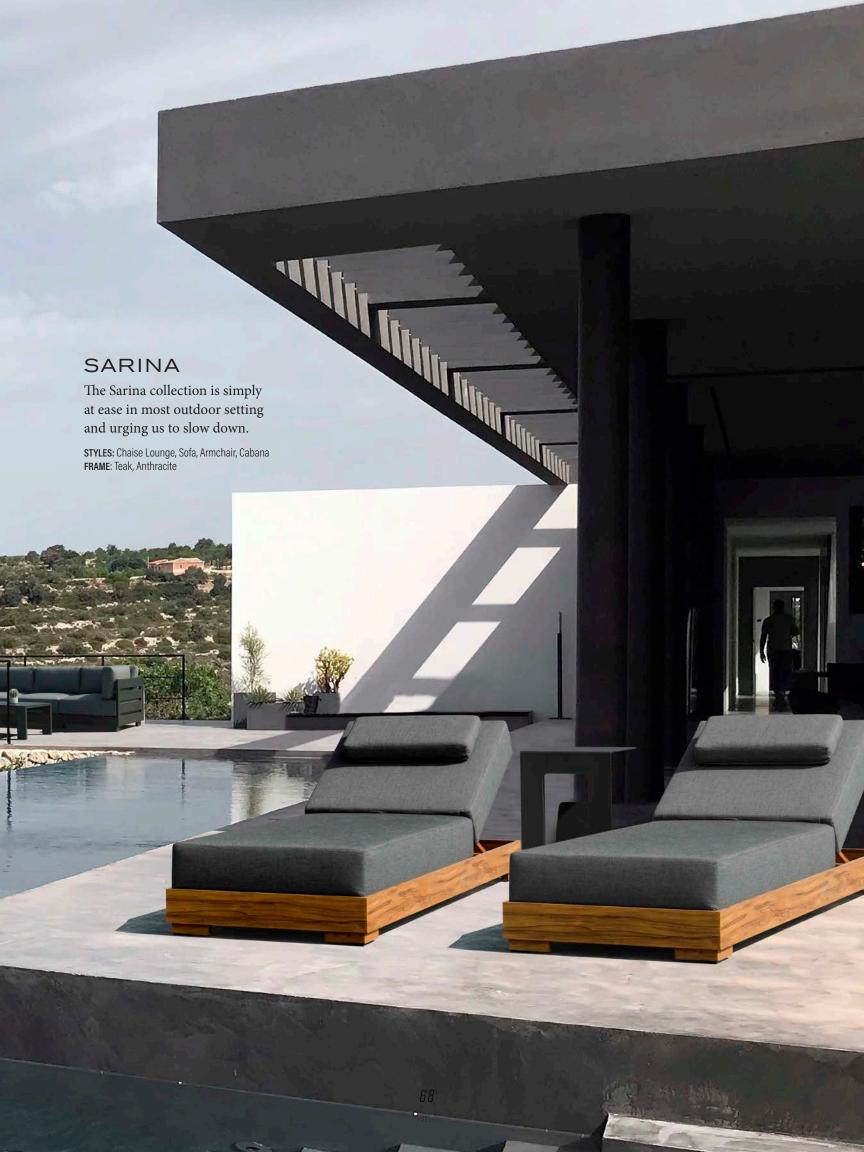

67, 156 Remington

68, 157 Sarina

#### REMINGTON

The name Remington has always been associated with striking design and quality metalwork, and this collection is certainly no exception. Blending modern and industrial styles, Remington's distinct, open silhouette and sleek, angular lines are thoughtfully complemented with soft curves and subtle intricacies that reward both the pleasure-seeker and the design-minded. Plus, with a wide assortment of styles and two cool-neutral color schemes, your Remington furniture will only ever stand out in a good way.

**STYLES:** Three-Piece Sectional, Bar Stool **COLOR** Scheme: Burnished Slate

WOVEN

Collections