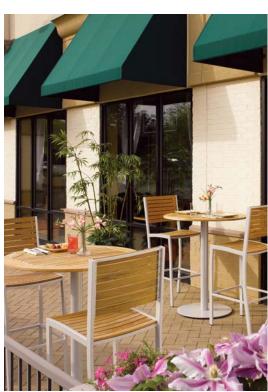

### **BAY HILL**

Named after the home of one of the most exquisite golf courses in Florida, the Bay Hill collection is a classic. Sloping lines and soft contours complete this collection with a look that will last. And with a variety of seating options available in both relaxed sling and vinyl, Bay Hill can feel right at home in your poolside paradise.

**STYLES:** Dining Chair; Lounge Chair **FABRIC:** Relaxed Sling, Lime Green FX

FRAME: Silver

ACCENTS: Aluminum Top Dining Table, Phillips

Style; Market Umbrella