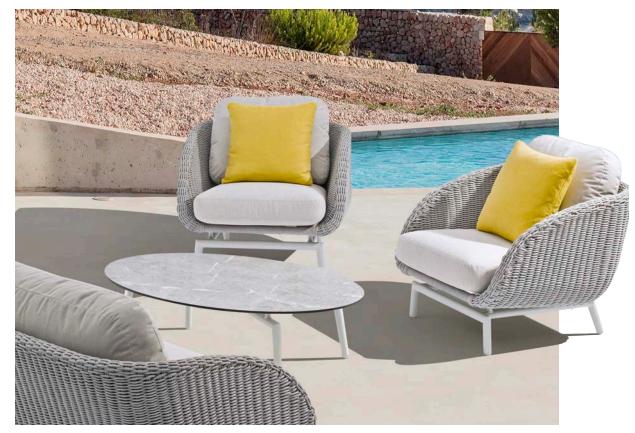

#### SORRA

The Sorra Collection is a new addition to our lineup with seats that have tiger brand powder coating and a UV treated outdoor rope. The cushion pads are also made out of treated outdoor acrylic fabric COUTUREtex, which is also waterproof treated.

**STYLES:** Club Chair, Sofa, Dining Chair, Coffee Table

HYBRID

Collections