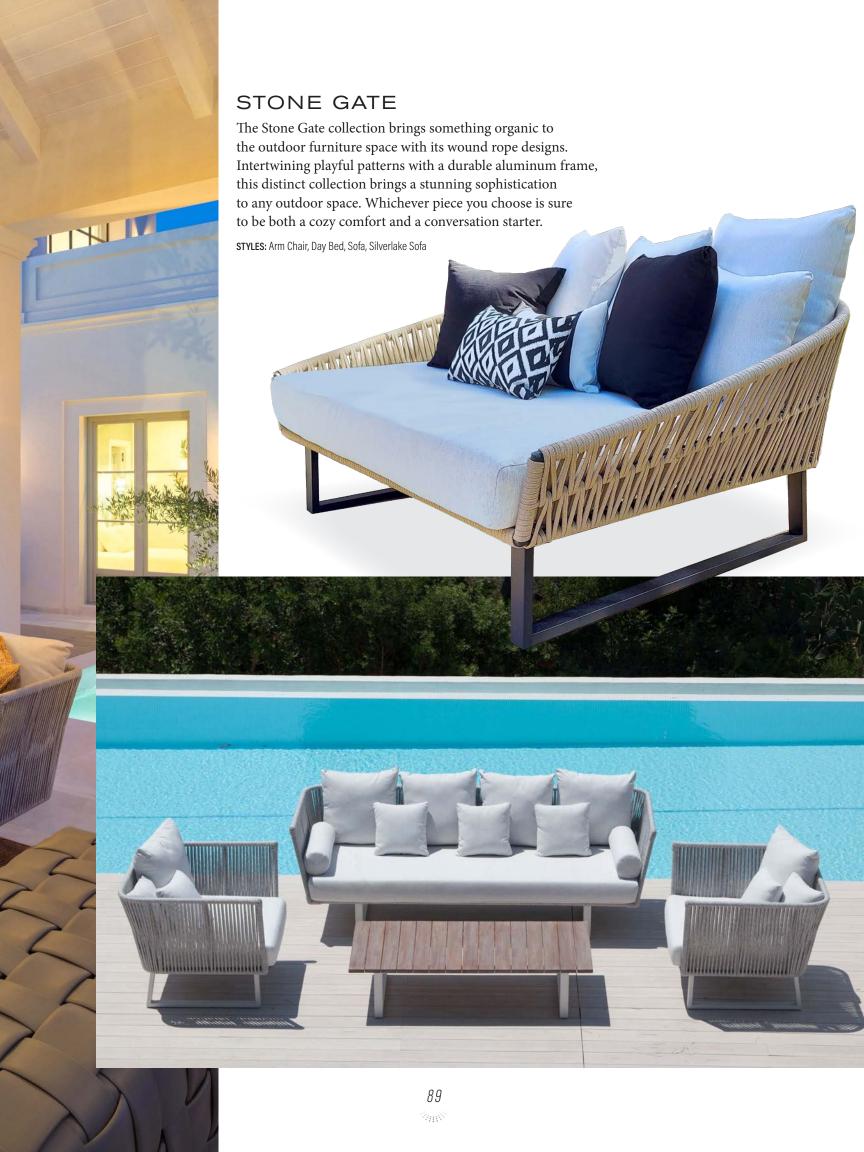

styles, and can be as traditional or as modern as the space that surrounds them. Think of Madison not as the statement itself, but as the punctuation.

**STYLES:** Dining Chair, Sofa, Club Chair

















#### **MARINER**

Nothing says endless summer quite like the Mariner collection. The organic yet streamlined wicker is the ideal combination of traditional grace and modern appeal, while its unique mahogany hue is reminiscent of a warm, crackling campfire. The diversity of body style and modularity of each piece allows for both utility and flexibility in the design of any space. Just like the colors of an August sunset, guests who settle into Mariner's charm and comfort are sure to linger.

STYLES: Club Chair, Sofa, Coffee Table Fabric: Canvas Flax Frame: Coffee





















#### SORRA

The Sorra Collection is a new addition to our lineup with seats that have tiger brand powder coating and a UV treated outdoor rope. The cushion pads are also made out of treated outdoor acrylic fabric COUTUREtex, which is also waterproof treated.

**STYLES:** Club Chair, Sofa, Dining Chair, Coffee Table







HYBRID

Collections





# CLIQUE

Adaptability is a built in feature of our Clique collection. A multitude of components of various shapes offers you the possibility of endless configurations and, reconfigurations as well. Clique easily adapts to most of your requirements while its intricate weaving makes quite a statement.



# CLOUD

Can the word sexy apply to outdoor furniture? Looks like it clearly does with CLOUD! Love at first sight. It's sculptural shape, expert