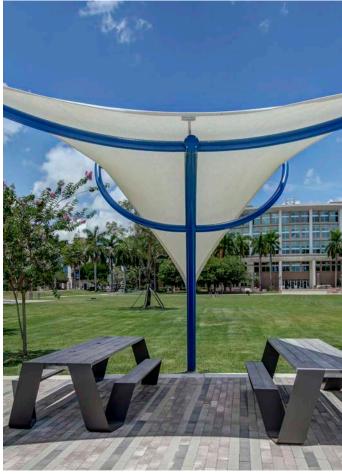

#### TORNADO SERIES

Fabric architecture at its finest, the Tornado series is a collection of stunning shade structures with sculpture-like appeal. Gracefully arching steel piping leaps off the ground with arms outstretched as though in flight. This one-of-a-kind shade option is available in two sizes and a vast array of colors to suit your space.