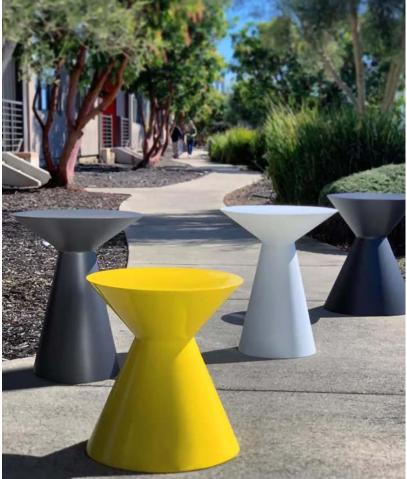

# SIGNATURE TABLES

Made with durable materials and delightful designs, Sundrella's signature tables make a classic combination with any of our furniture lines. With two table top materials, two patterns (Phillips, left, and Boardwalk, right), and a variety of colors to choose from, it's never been easier to match your accent table seamlessly with your décor.