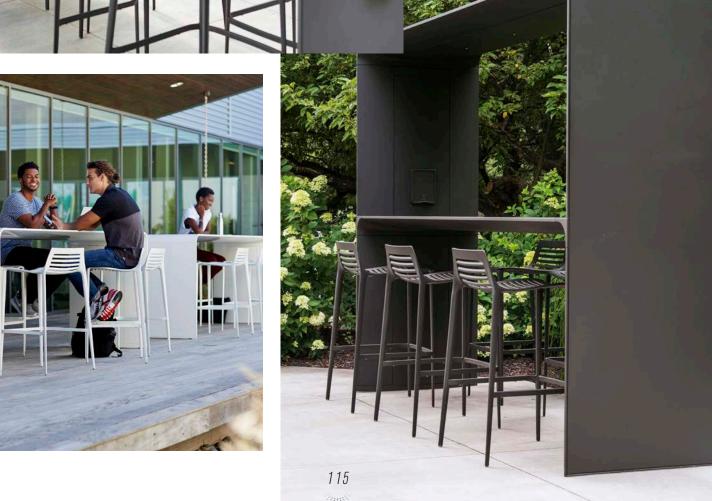

# GO TABLES

The Go Table brings a new dimension to the communal table with integrated power that enables people to stay connected outdoors in the places where they live, learn, work, play, and travel. Available in dining height, standing height, and standing height with canopy, Go Table is an ergonomic solution to your outdoor environment.