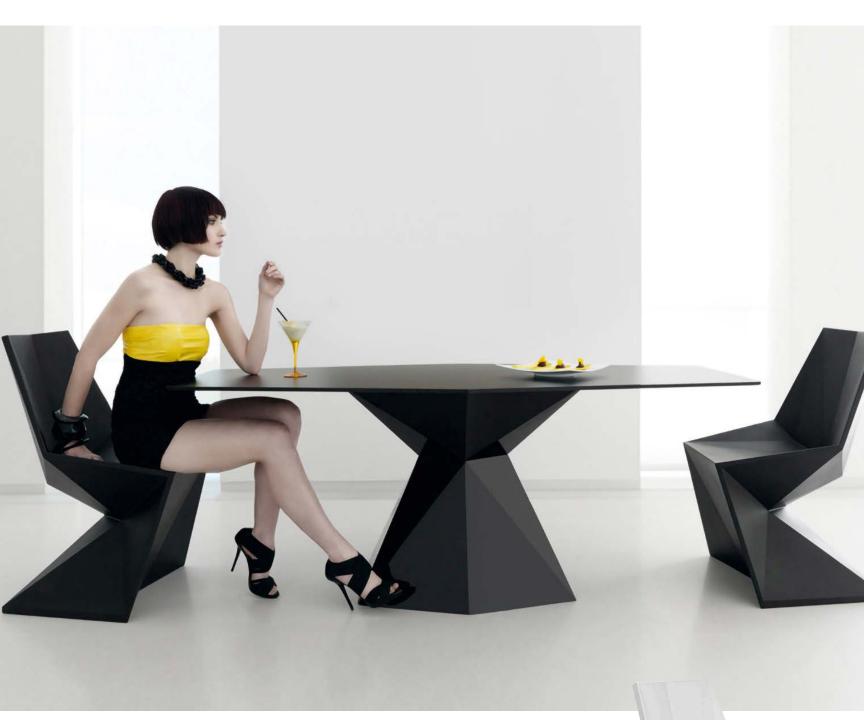

# VOXEL

Meet the future of funiture. With its variety of pleasing angles, curves, edges, and eccentricities, the Voxel collection is always sure to be a attention-grabber. Geometric, yet ergonomic, each piece in this collection is the epitome of high-design. Despite its niche designs, Voxel is quite versatile, with some pieces that echo the flow of nature, and others that are the essence of modernity. Whether you prefer flow or control, the one thing this collection can never be is boring.